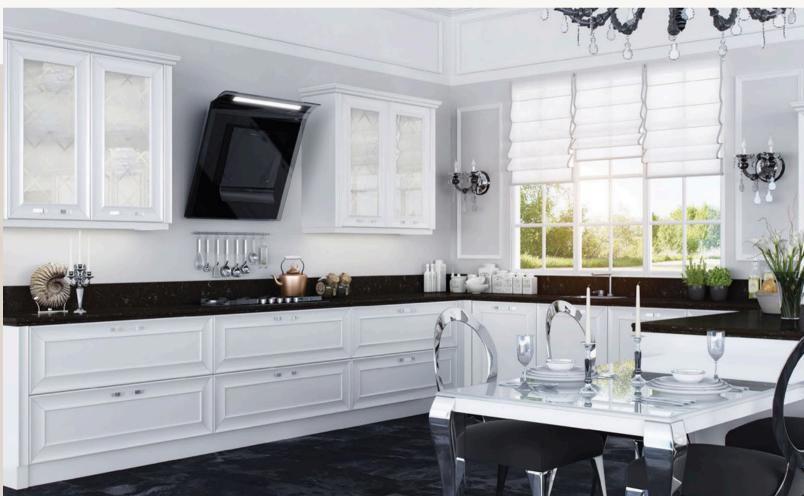

www.derundesigns.com

15

Lacquer – Matte Kil

Melamine – Kafkas Mese

Feris, designed in a neoclassical style with elegant lines, adds a unique aesthetic to your kitchen. The black-shadowed hue of Feris, featuring 22mm thick doors, brings sophistication and a chic appearance to your kitchen, creating an elegant contrast. With its smooth and glossy door surface, Feris allows you to embrace a timeless style, while the open shelves crafted from wood not only provide easy access to your belongings but also offer an ideal space to showcase your decorative items.

Feris stands out not only with its elegance but also with its functionality, thanks to its large storage areas. Standing out with its neo-classical style, Feris makes your kitchens a relaxing and stylish space, while providing longlasting features with its quality materials and meticulous details. It offers a usage.