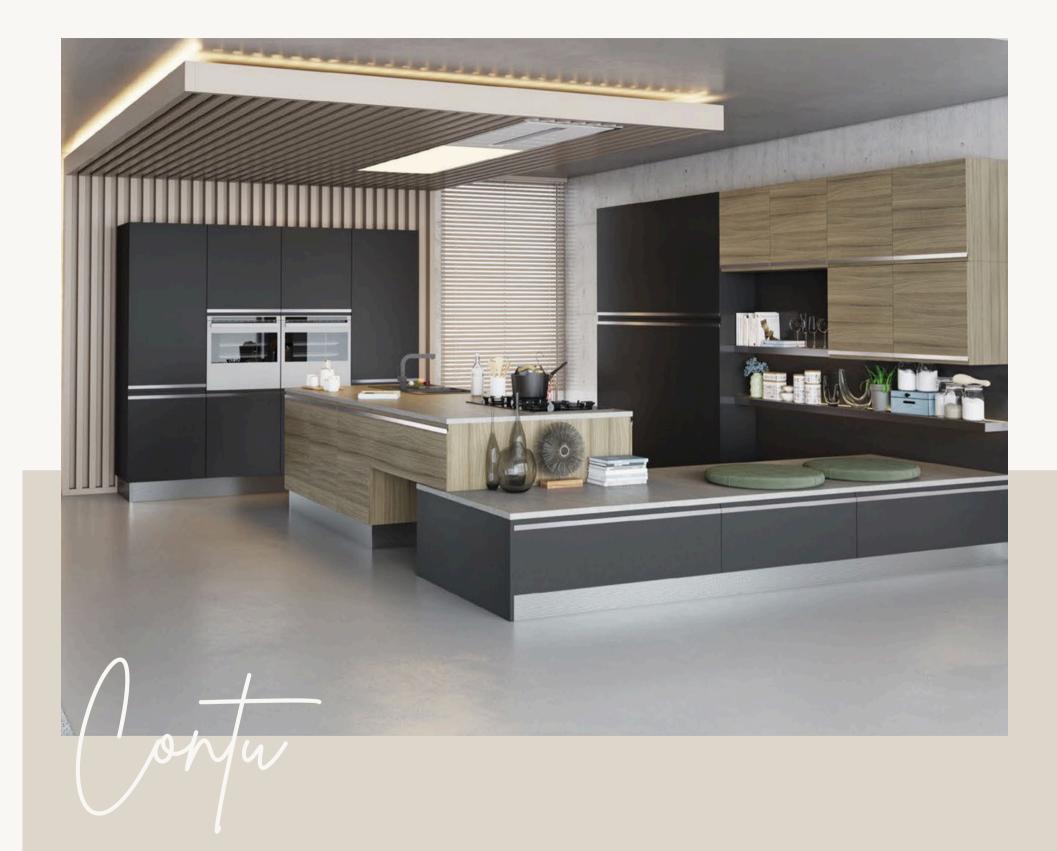

#### FUNCTIONAL AND USER FRIENDLY

Contu is creating integrity at your kitchen with a linear

"L" shaped form has an elegant gloss aluminum part on top of it to provide an easy to use handling experience.

This mode material for ever need. Aesthetica also create And chrom you want for and stylish

This model is finished with a flexible and rigid cellular polymeric material for resilience and has more color options than you ever need.

Aesthetically pleasing handle detail is not only beautiful but also created for your comfort.

And chrome colored handles are easy to match with any color you want from our thermofoil selection. It is easy to create chic and stylish kitchens.