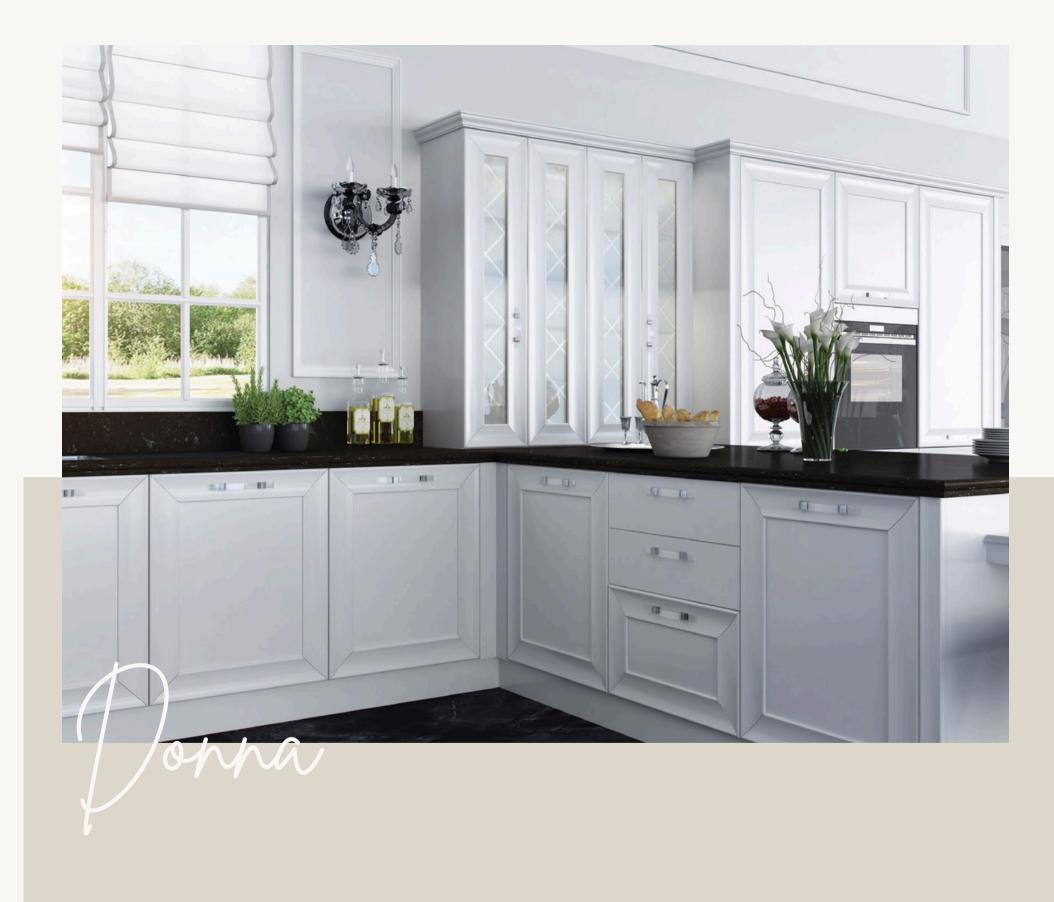

www.derundesigns.com

15

Lacquer – Matte Kil

Melamine – Kafkas Mese

Feris, designed in a neoclassical style with elegant lines, adds a unique aesthetic to your kitchen. The black-shadowed hue of Feris, featuring 22mm thick doors, brings sophistication and a chic appearance to your kitchen, creating an elegant contrast. With its smooth and glossy door surface, Feris allows you to embrace a timeless style, while the open shelves crafted from wood not only provide easy access to your belongings but also offer an ideal space to showcase your decorative items.

Feris stands out not only with its elegance but also with its functionality, thanks to its large storage areas. Standing out with its neo-classical style, Feris makes your kitchens a relaxing and stylish space, while providing longlasting features with its quality materials and meticulous details. It offers a usage.