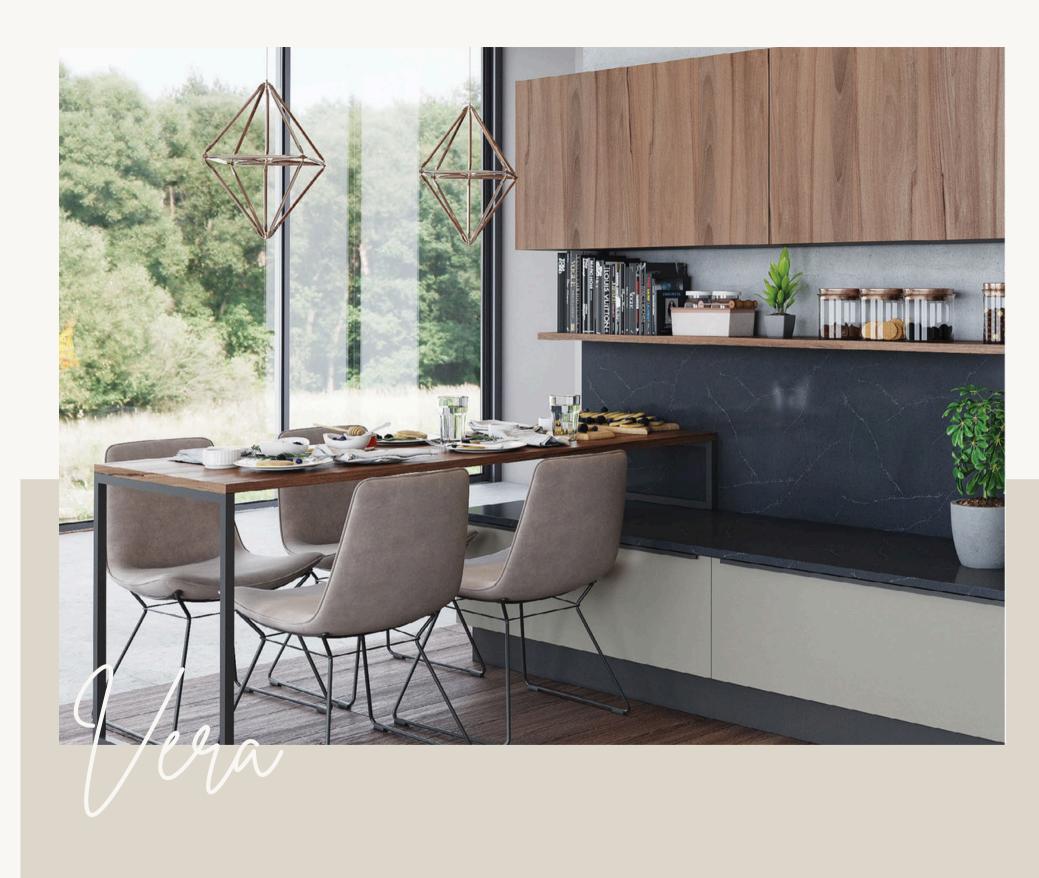

You can choose a handle color as anthracite, dark brown or gloss aluminium to match with your preference of door color between our 7 different material types of Mopa selections.

Vera h a 100 c This kir and ev

Vera has integrated handles, 18mm thick doors and more than a 100 color - texture options.

This kind of flexibility makes Vera appropriate for every home and every budget. Vera provides a solution for everybody.