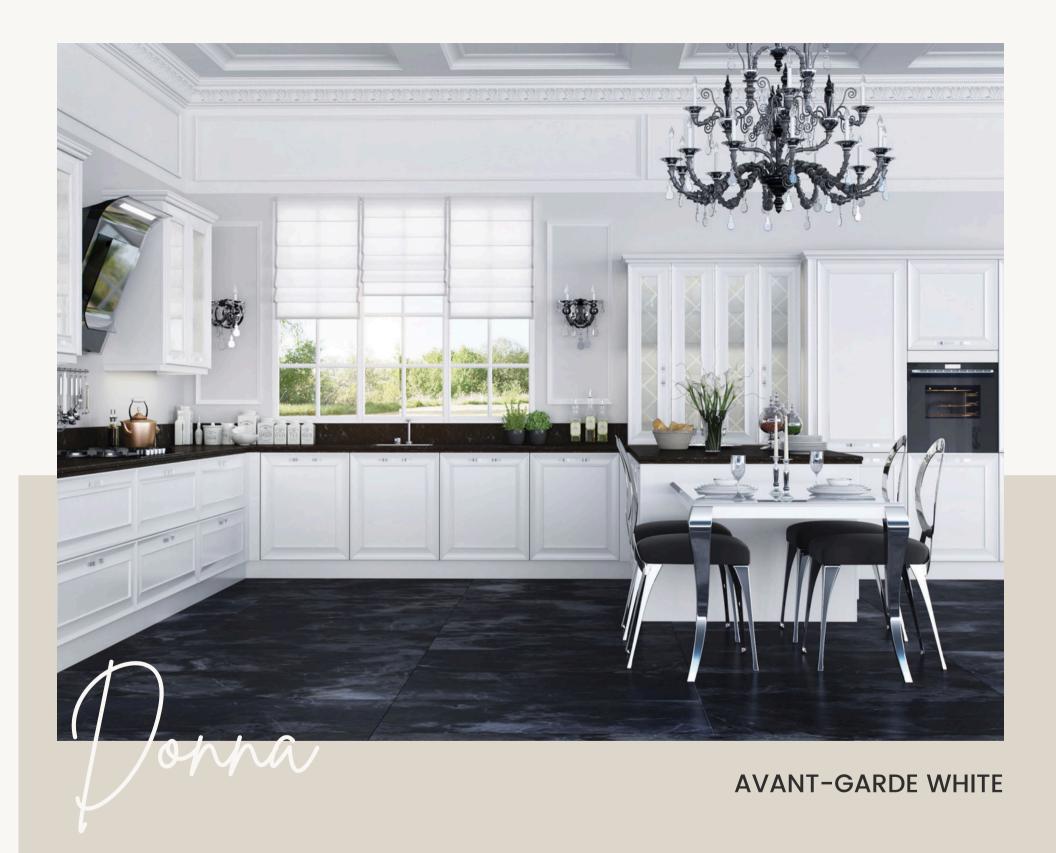

www.derundesigns.com

15

Lacquer – Matte Kil

Melamine – Kafkas Mese

Feris, designed in a neoclassical style with elegant lines, adds a unique aesthetic to your kitchen. The black-shadowed hue of Feris, featuring 22mm thick doors, brings sophistication and a chic appearance to your kitchen, creating an elegant contrast. With its smooth and glossy door surface, Feris allows you to embrace a timeless style, while the open shelves crafted from wood not only provide easy access to your belongings but also offer an ideal space to showcase your decorative items.

Feris stands out not only with its elegance but also with its functionality, thanks to its large storage areas. Standing out with its neo-classical style, Feris makes your kitchens a relaxing and stylish space, while providing longlasting features with its quality materials and meticulous details. It offers a usage.