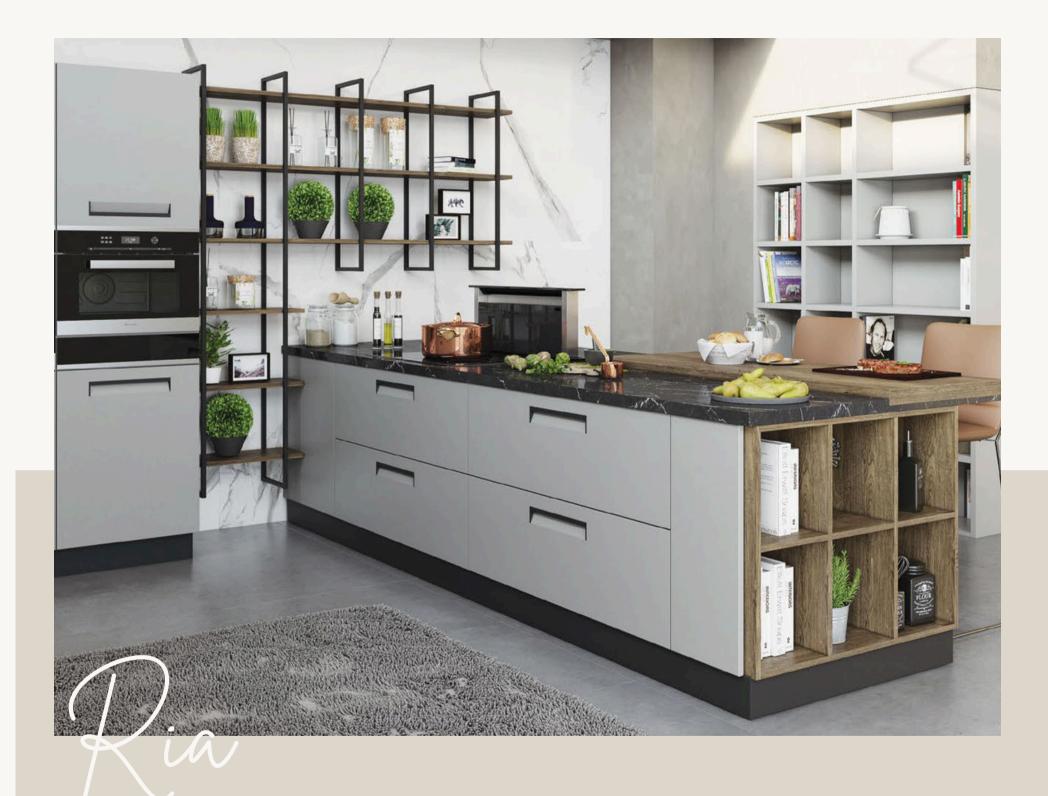

Ria is one of the newest designs of Mopa. "U" shape built-in handle and a comfortable angled handling surface attracts people who wants an elegant look. Various matte or gloss lacquer colors can be applied to match with its beautiful black handle.

Melamine – Gumus Mese

Lacquer – Matte Kil

Glass – Matte Siyah

22mm thick add a freshne Although it a framed open especially fo Practical and this creation.

22mm thick panel doors has a modern and rational lines to add a freshness to your kitchen.

Although it can bu used with other models, a black metal framed open shelf system designed

especially for Ria taking design opitons to another level. Practical and user friendly kitchens are the whole idea behind this creation.