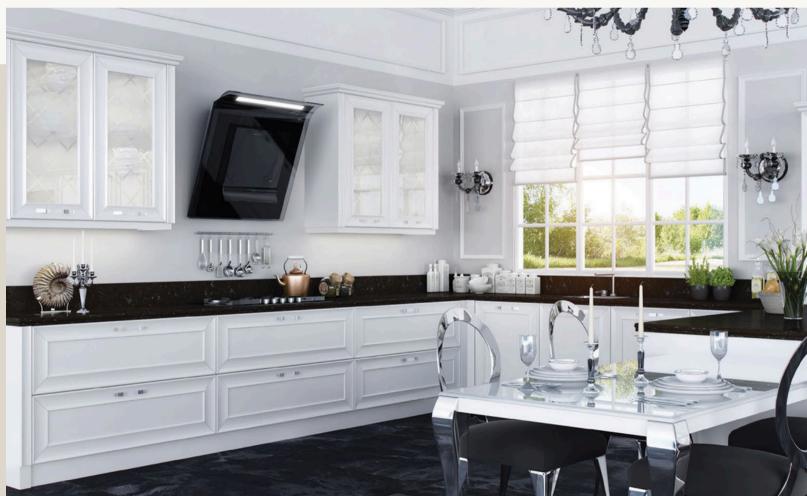

## DERUN

2023 Most Favorable Products

hardware.

Designed for an ergonomically comfortable handling, Eva has its own unique door profile that doesn't need an additional

Eva offers more than 40 different plain colors in matte or gloss lacquer finish to create melodious kitchens.

Lacquer – Matte Grafit

Lacquer – Matte Mandalin

Lacquer – Matte Ekru

Eva is m matte or of colors doors are beautiful in your co Eva is a kitchens.

- Eva is manufactured in lacquered finishes, lets you choose a matte or gloss surface in a wide variety
- of colors to reflect your personality. The form of the cabinet doors are not only designed to create a
- beautiful continuous look but to be functional and to keep you in your comfort zone.
- Eva is a perfect solution for whom wants a harmony in their kitchens.