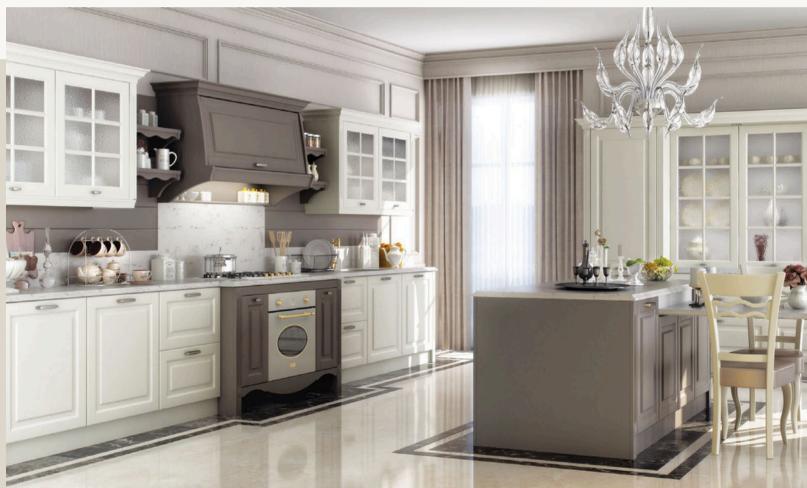

tion. Donna has an option to be used with diamond patterned opal glass doors which is a premium feature. Donna designed to be timeless and break the boundaries of fashion to be used for years in your kitchen.

Lacquer – Gloss Beyaz









Donna makes other design elements prominent. It can be designed to look assertive or minimal depending on the colors you match with.



Latest of be inte of unde Mopa h what it anywhe

Lacquer – Matte Macchiato

Lacquer – Matte Vanilya

Latest decades tought us that classic and country style should be integrated into city life. Classica is the reflection of this type of understanding.

Mopa has a rich country style collection and Classica is exactly what its name suggests. A flexible classic look that is popular anywhere in the world.



finishes.







Classica has optional unique modules for hoods, buffet and finishing panels to provide unique solutions for bigger areas. With an authentic design it is easy to create practical spaces for bottles or trays. It won't take too much space thanks to smart cabinet systems.

Classica can be manufactured with a lacquer or thermofoil



real.

Polymeric Lam. (Thermofoil) – Opaque Manolya

Melamine – Colorado Meşe

Reflection of a true vintage style of Mopa. Alya is perfect for whom dreaming a country style look to escape from the chaotic city life in their home. This model makes your fantasies



Alya has 25mm thick doors with 4 different textured or 17 different plain color options. On top of that, it is possible to prefer glass doors with laths or without laths. So you can have a rich amount o