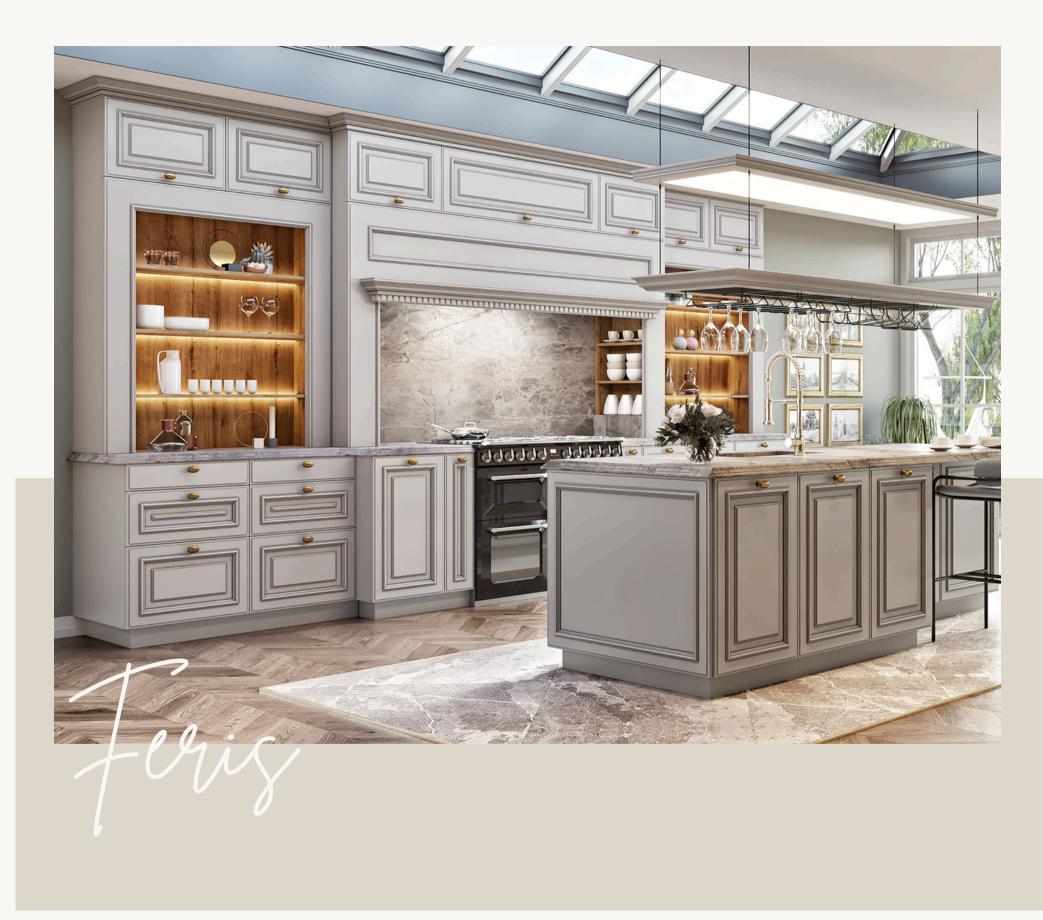

www.derundesigns.com

15

Lacquer – Matte Kil

Melamine – Kafkas Mese

Feris, designed in a neoclassical style with elegant lines, adds a unique aesthetic to your kitchen. The black-shadowed hue of Feris, featuring 22mm thick doors, brings sophistication and a chic appearance to your kitchen, creating an elegant contrast. With its smooth and glossy door surface, Feris allows you to embrace a timeless style, while the open shelves crafted from wood not only provide easy access to your belongings but also offer an ideal space to showcase your decorative items.

Feris stands out not only with its elegance but also with its functionality, thanks to its large storage areas. Standing out with its neo-classical style, Feris makes your kitchens a relaxing and stylish space, while providing longlasting features with its quality materials and meticulous details. It offers a usage.