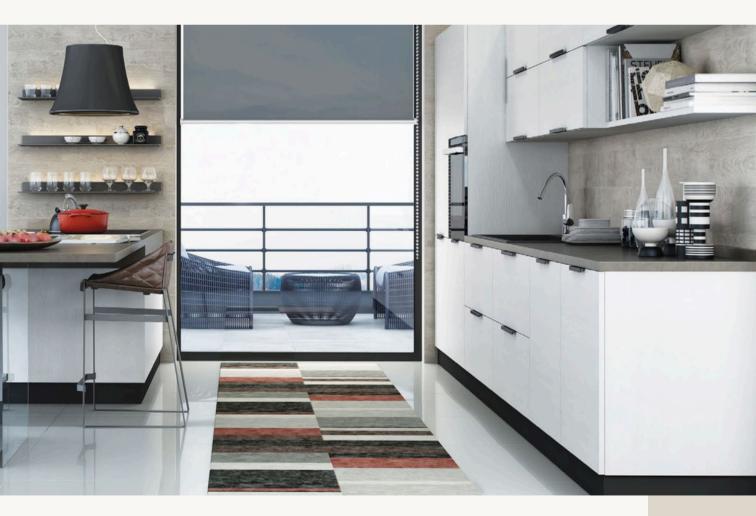

th a simple design yet showing its rich quality in its details. Tilya has a two different integrated handle color opitons as a complimentary to finishing materials. You won't believe how smooth the handles feel and you will experience the true modernity.

Polymeric Lam. (Thermofoil) – Beyaz Meşe



Prominent with LED lig Wood ver makes it p and 20 dif Tilya a lea Another re durability.

Prominent design elements like colored toe kicks and shelves with LED lights emphasises Tilyas strong character.

Wood veneered, lacquered and thermofoil finishing options makes it possible to choose between 40 different plain colors and 20 different wood colors. This wide range of choices makes Tilya a leading part of your kitchen.

Another reason to prefer Tilya is its stainless hardware for durability.





choices.

Polymeric Lam. (Thermofoil) – Gloss Manolya

Laminate – Barok Meşe

32

The most minimalistic design in Mopa selection represents our design understanding in a most viable way.

To shape your kitchen according to your wishes Lotus has a 7 different finishing options with a countless color and texture







While reflecting design insights of Mopa it has its own modern beauty with simple lines.

Lotus can easily become compatible with your life style with wide range of material of choices as melamine, laminate, thermofoil, lacquer, pet, wood veneered or acrylic.





If you wish it to be a contemporary kitchen or if you wish it to be a more country style look, Flatto is our chameleon to be special to you. 18mm thick plain doors can be applied with any material and any handle