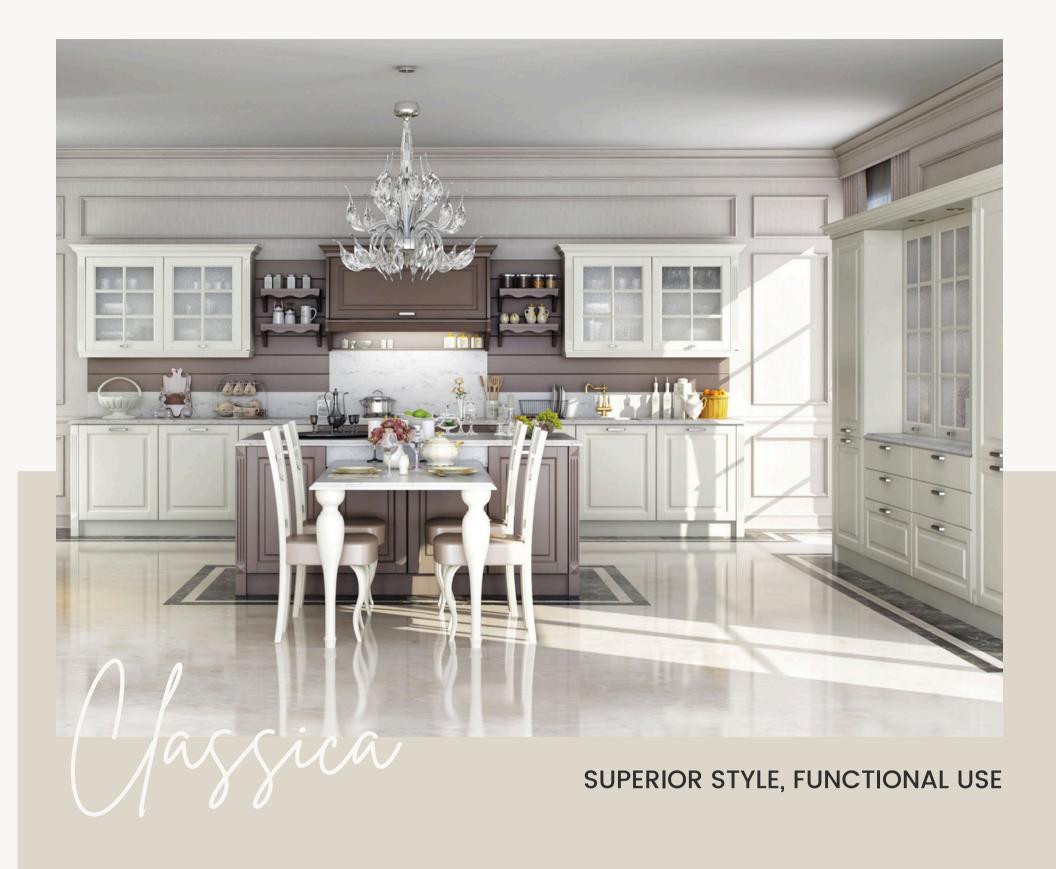

Lacquer – Matte Macchiato

Lacquer – Matte Vanilya

Latest decades tought us that classic and country style should be integrated into city life. Classica is the reflection of this type of understanding.

Mopa has a rich country style collection and Classica is exactly what its name suggests. A flexible classic look that is popular anywhere in the world.

finishes.

Classica has optional unique modules for hoods, buffet and finishing panels to provide unique solutions for bigger areas. With an authentic design it is easy to create practical spaces for bottles or trays. It won't take too much space thanks to smart cabinet systems.

Classica can be manufactured with a lacquer or thermofoil

real.

Polymeric Lam. (Thermofoil) – Opaque Manolya

Melamine – Colorado Meşe

Reflection of a true vintage style of Mopa. Alya is perfect for whom dreaming a country style look to escape from the chaotic city life in their home. This model makes your fantasies