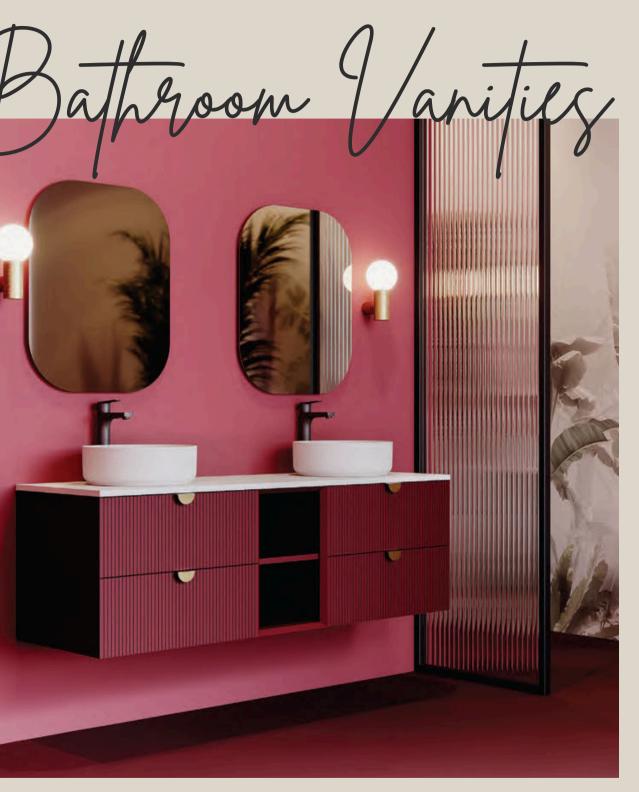

to is our chameleon to be special to you. 18mm thick plain doors can be applied with any material and any handle available in Mopa catalog. That means more than 100 different finishes and 20 different handles. Flatto is appropriate for any budget as our most flexible model.

Acrylic – Vizon

2024

Acrylic – Cappucino



cabinets.

#### 2024

With matching the right finish with a right handle, it is easy to create an extremely modern or a contemporary style kitchen for your home. You can even combine Flatto with other models for unique designs.

Flatto has an opportunity to use with a "pushopen" system so you don't even need handles. With this system it is possible not to use handles for some requested cabinets or possible to create a monolithic look applying push-open system to whole







#### 2023 Most Favorable Products

















#### 2023 Most Favorable Products























2023 Most Favorable Products



Brainstorming and Consultation

#### Sketching and Digitization

**Project Preview** 

Finishing Touch

Production

Delivery





Our Team



Shahin Fatehpour

Yasemen Fatehpour

Master of Architectural

Interior Designer