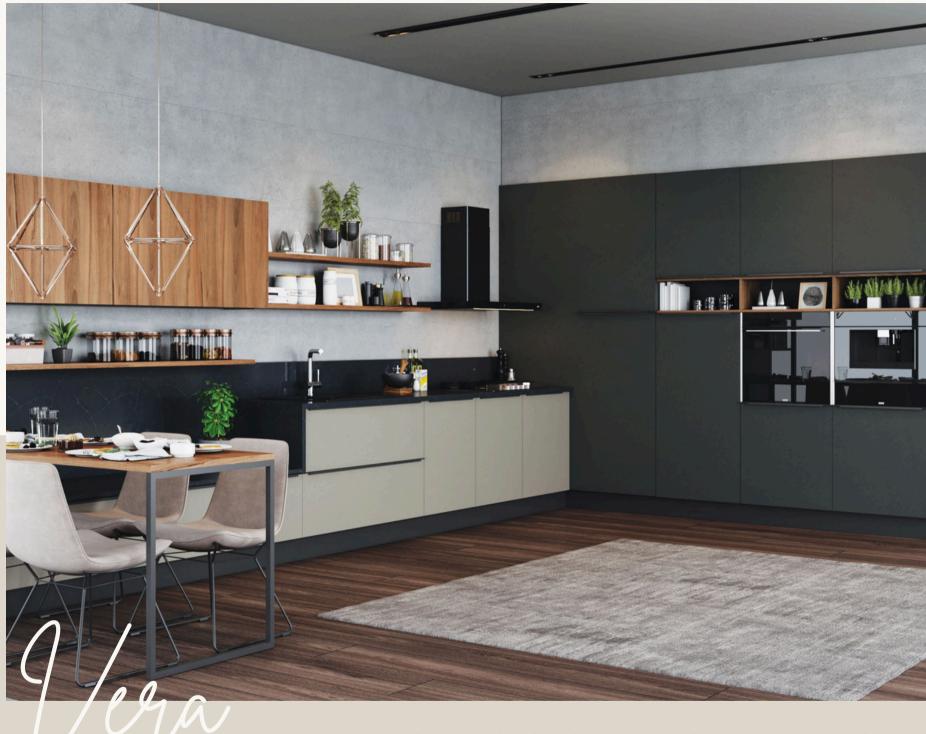

You can choose a handle color as anthracite, dark brown or gloss aluminium to match with your preference of door color between our 7 different material types of Mopa selections.

Vera h a 100 c This kir and ev

Vera has integrated handles, 18mm thick doors and more than a 100 color - texture options.

This kind of flexibility makes Vera appropriate for every home and every budget. Vera provides a solution for everybody.