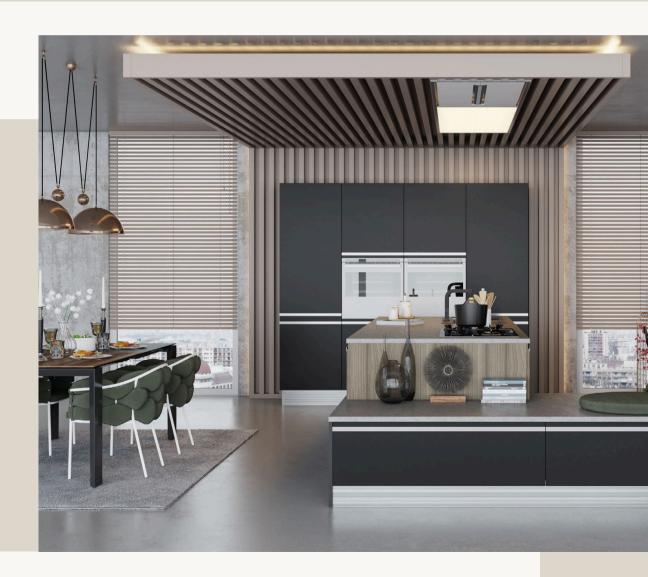

#### FUNCTIONAL AND USER FRIENDLY

Contu is creating integrity at your kitchen with a linear

"L" shaped form has an elegant gloss aluminum part on top of it to provide an easy to use handling experience.

This mode material for ever need. Aesthetica also create And chrom you want for and stylish

This model is finished with a flexible and rigid cellular polymeric material for resilience and has more color options than you ever need.

Aesthetically pleasing handle detail is not only beautiful but also created for your comfort.

And chrome colored handles are easy to match with any color you want from our thermofoil selection. It is easy to create chic and stylish kitchens.