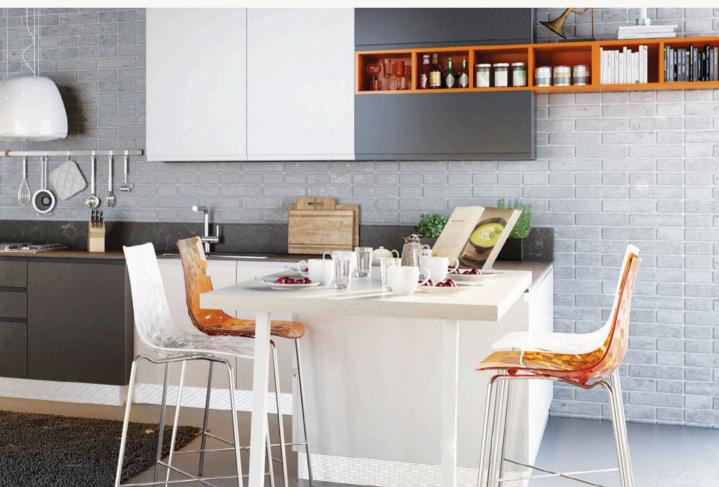

## DERUN

2023 Most Favorable Products

hardware.

Designed for an ergonomically comfortable handling, Eva has its own unique door profile that doesn't need an additional

Eva offers more than 40 different plain colors in matte or gloss lacquer finish to create melodious kitchens.

Lacquer – Matte Grafit

Lacquer – Matte Mandalin

Lacquer – Matte Ekru

Eva is m matte or of colors doors are beautiful in your co Eva is a kitchens.

- Eva is manufactured in lacquered finishes, lets you choose a matte or gloss surface in a wide variety
- of colors to reflect your personality. The form of the cabinet doors are not only designed to create a
- beautiful continuous look but to be functional and to keep you in your comfort zone.
- Eva is a perfect solution for whom wants a harmony in their kitchens.