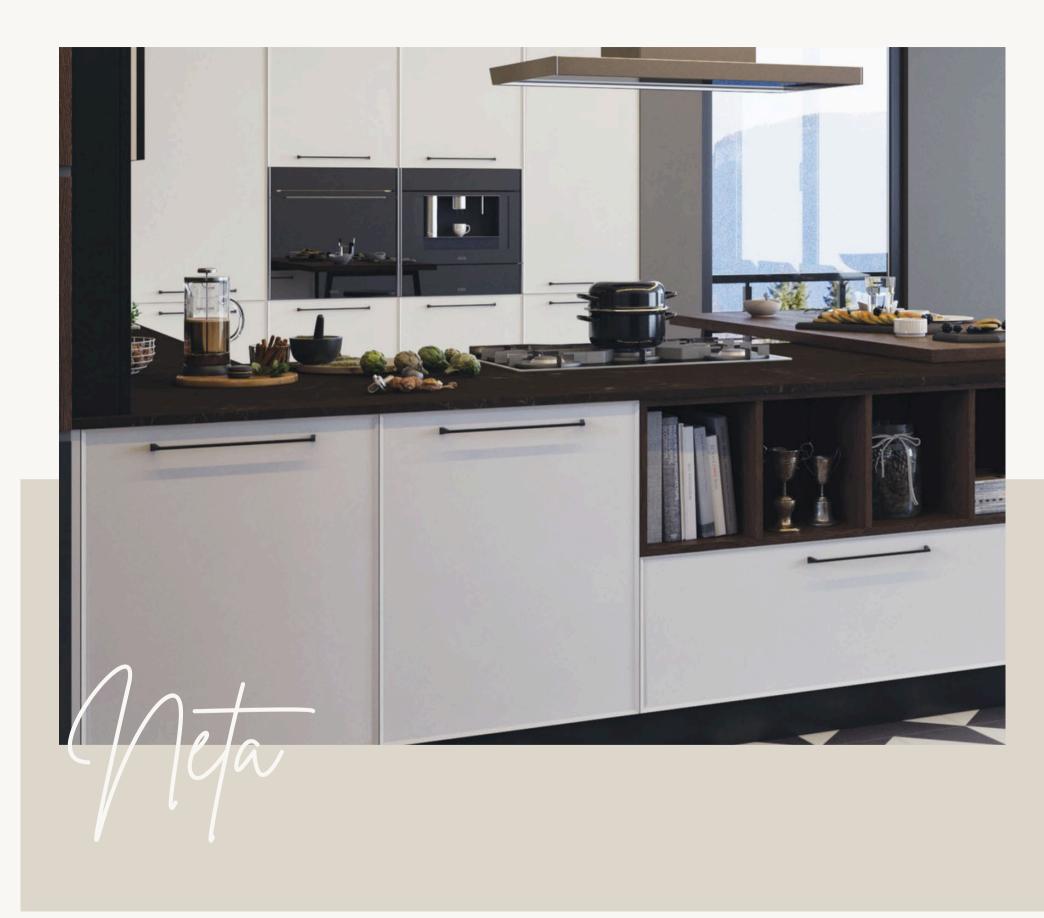

A unique and modern interpretation of a contemporary kitchen can look both graceful and magnificent with Neta. Angled vertical sides of the glass doors provides a flamboyant look different than a standard contemporary kitchen while solid doors still has the character. This is a new fashion to add your lifestyle.

Lacquer – Matte Bulut

8mm laths applied to the sides of the doors with a lacquer finish makes a smooth triangle corners special to Mopa. More than 40 matte or gloss finishes are possible. Neta is perfect to create a unique elegant ambience for your kitchen.