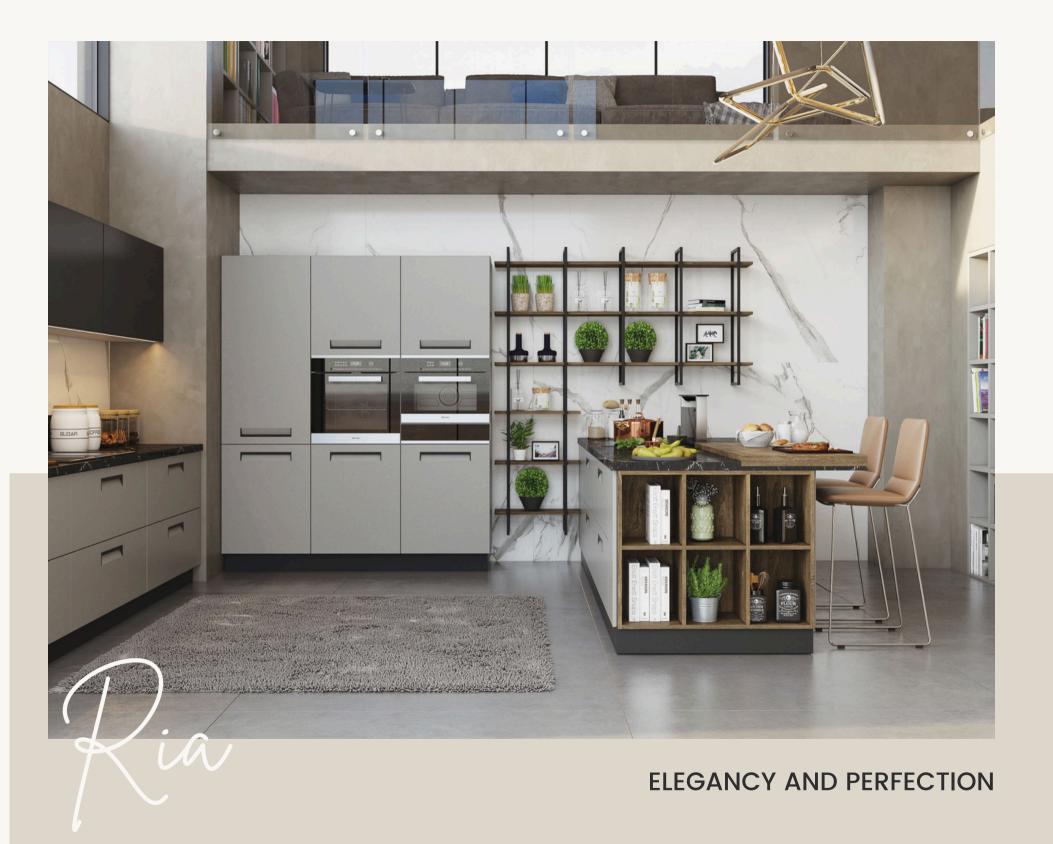

Ria is one of the newest designs of Mopa. "U" shape built-in handle and a comfortable angled handling surface attracts people who wants an elegant look. Various matte or gloss lacquer colors can be applied to match with its beautiful black handle.

Melamine – Gumus Mese

Lacquer – Matte Kil

Glass – Matte Siyah

22mm thick add a freshne Although it a framed open especially fo Practical and this creation.

22mm thick panel doors has a modern and rational lines to add a freshness to your kitchen.

Although it can bu used with other models, a black metal framed open shelf system designed

especially for Ria taking design opitons to another level. Practical and user friendly kitchens are the whole idea behind this creation.