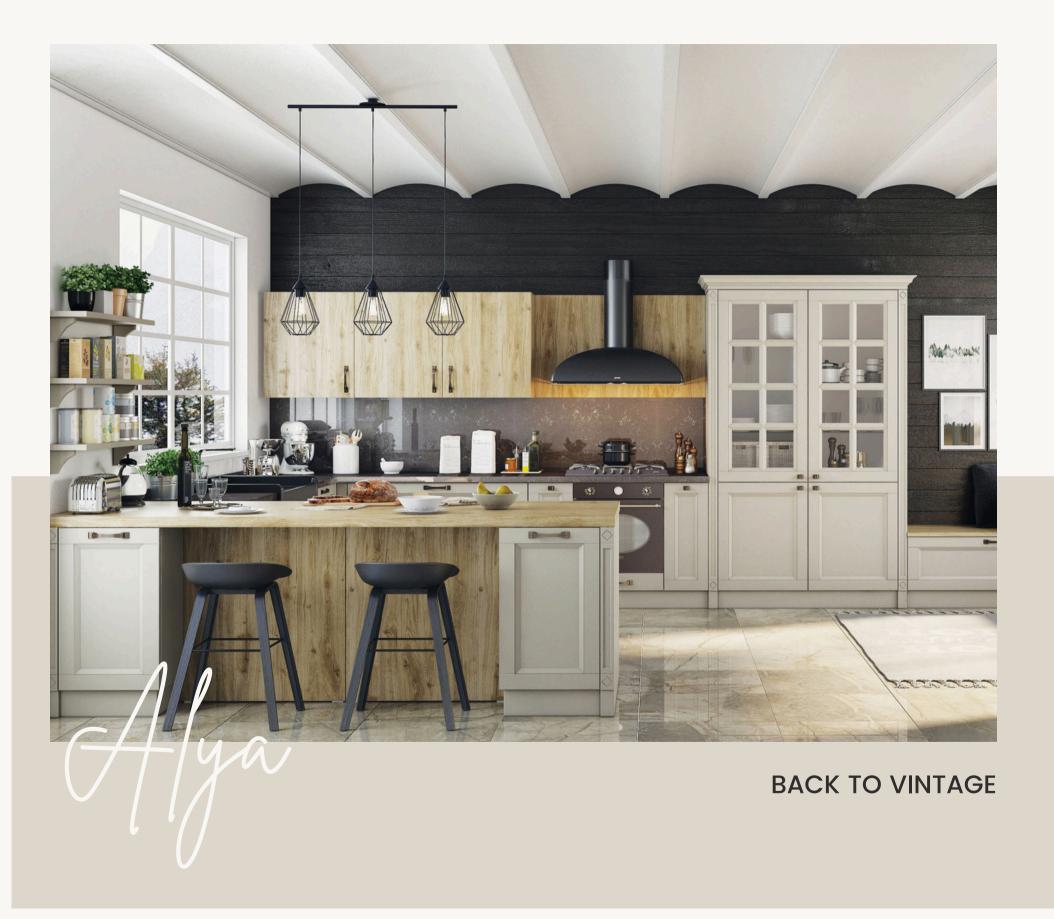

Classica can be manufactured with a lacquer or thermofoil

real.

Polymeric Lam. (Thermofoil) – Opaque Manolya

Melamine – Colorado Meşe

Reflection of a true vintage style of Mopa. Alya is perfect for whom dreaming a country style look to escape from the chaotic city life in their home. This model makes your fantasies

Alya has 25mm thick doors with 4 different textured or 17 different plain color options. On top of that, it is possible to prefer glass doors with laths or without laths. So you can have a rich amount of choices to create your own vintage style kitchen. Copper colored handles are great to compliment your choice of finish.