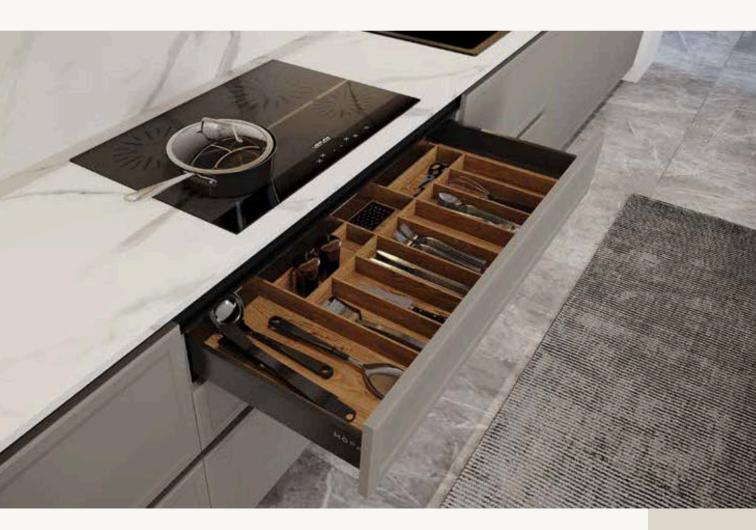

Optional under cabinet LED lighting bars can be applied for a comfortable working area.

Lenza presents its modern style bravely with handle free doors and countless color options.

Standing out with its narrow-framed look and handle-less design, Bona catches the eye with its 22mm thick doors and durable structure. Embracing a minimalist approach in its design, Bona's clean lines bring a modern touch to your kitchen, while its illuminated glass cabinets brighten the atmosphere and help you easily locate your belongings. Additionally, with a functional back panel for shelving, Bona offers a practical space in your kitchen. This feature allows the shelving to be utilized as a preparation area, serving station, or even a dining table, adding versatility to your culinary space.

Lacquer – Matte Tas Gri

Melamine – Arya

SIMPLE AND ELEGANT DETAILS

Thanks to its aluminum shelving system, Bona boasts a sturdy and durable structure. Its open shelves allow easy access to kitchen essentials and the creation of decorative spaces. With its handle-less design, narrow-framed look, and quality materials, Bona combines ergonomics and elegance in your kitchen.