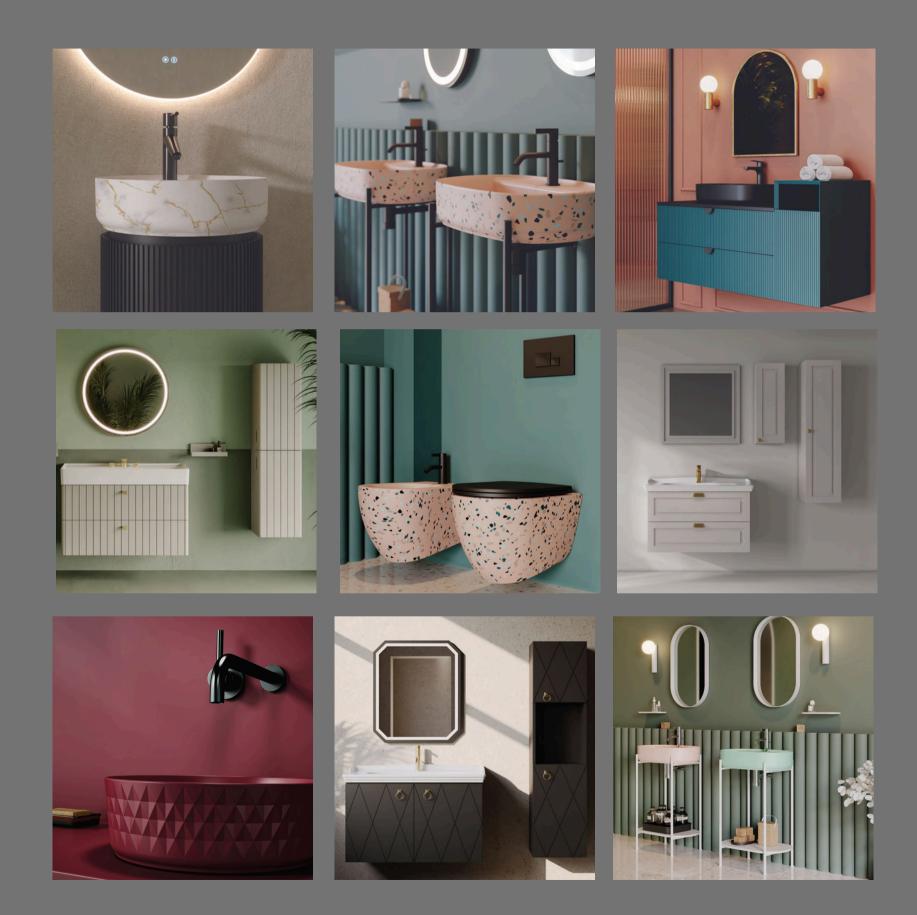

atto is our chameleon to be special to you. 18mm thick plain doors can be applied with any material and any handle available in Mopa catalog. That means more than 100 different finishes and 20 different handles. Flatto is appropriate for any budget as our most flexible model.

Acrylic – Vizon

2024

Acrylic – Cappucino



cabinets.

#### 2024

With matching the right finish with a right handle, it is easy to create an extremely modern or a contemporary style kitchen for your home. You can even combine Flatto with other models for unique designs.

Flatto has an opportunity to use with a "pushopen" system so you don't even need handles. With this system it is possible not to use handles for some requested cabinets or possible to create a monolithic look applying push-open system to whole







#### 2023 Most Favorable Products

















#### 2023 Most Favorable Products























2023 Most Favorable Products



Brainstorming and Consultation

#### Sketching and Digitization

**Project Preview** 

Finishing Touch

Production

Delivery





Our Team



Shahin Fatehpour

Yasemen Fatehpour

Master of Architectural

Interior Designer