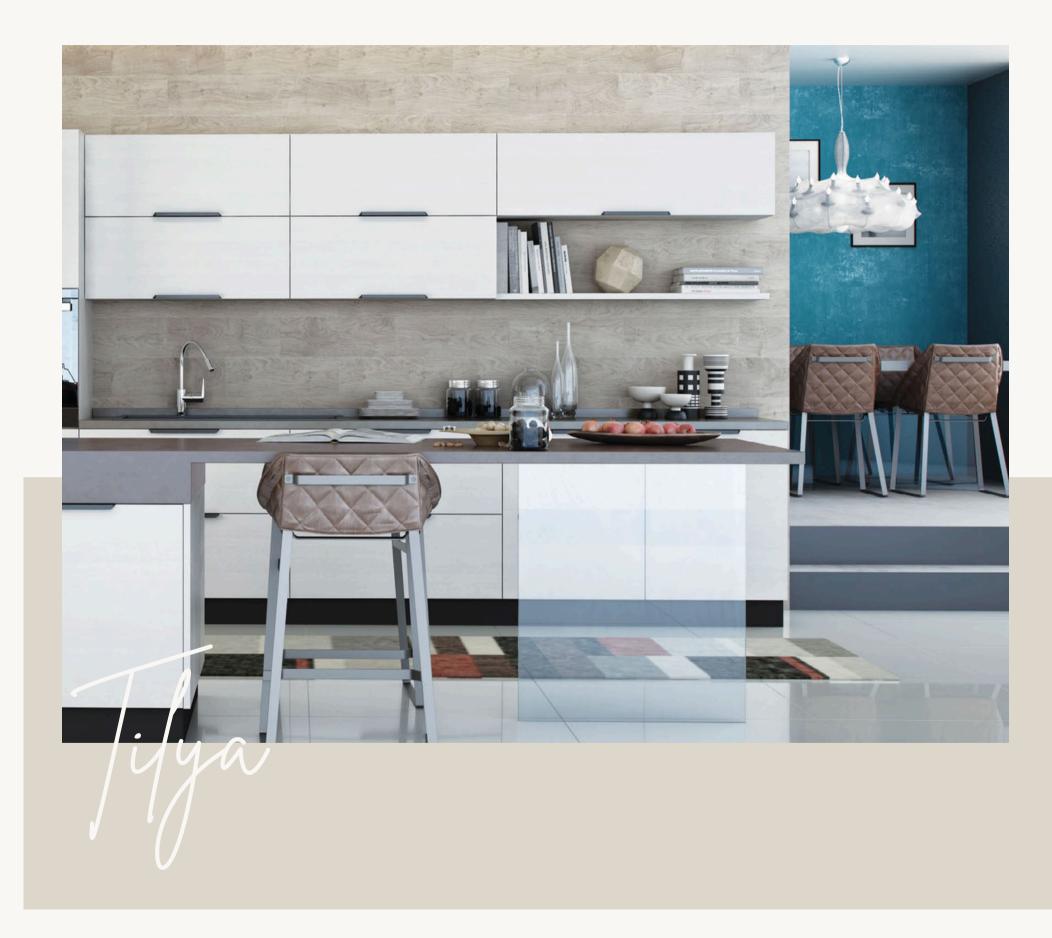

#### www.derundesigns.com

29

An iconic model of Mopa with a simple design yet showing its rich quality in its details. Tilya has a two different integrated handle color opitons as a complimentary to finishing materials. You won't believe how smooth the handles feel and you will experience the true modernity.

Polymeric Lam. (Thermofoil) – Beyaz Meşe

Prominent with LED lig Wood ver makes it p and 20 dif Tilya a lea Another re durability.

Prominent design elements like colored toe kicks and shelves with LED lights emphasises Tilyas strong character.

Wood veneered, lacquered and thermofoil finishing options makes it possible to choose between 40 different plain colors and 20 different wood colors. This wide range of choices makes Tilya a leading part of your kitchen.

Another reason to prefer Tilya is its stainless hardware for durability.

choices.

Polymeric Lam. (Thermofoil) – Gloss Manolya

Laminate – Barok Meşe

32

The most minimalistic design in Mopa selection represents our design understanding in a most viable way.