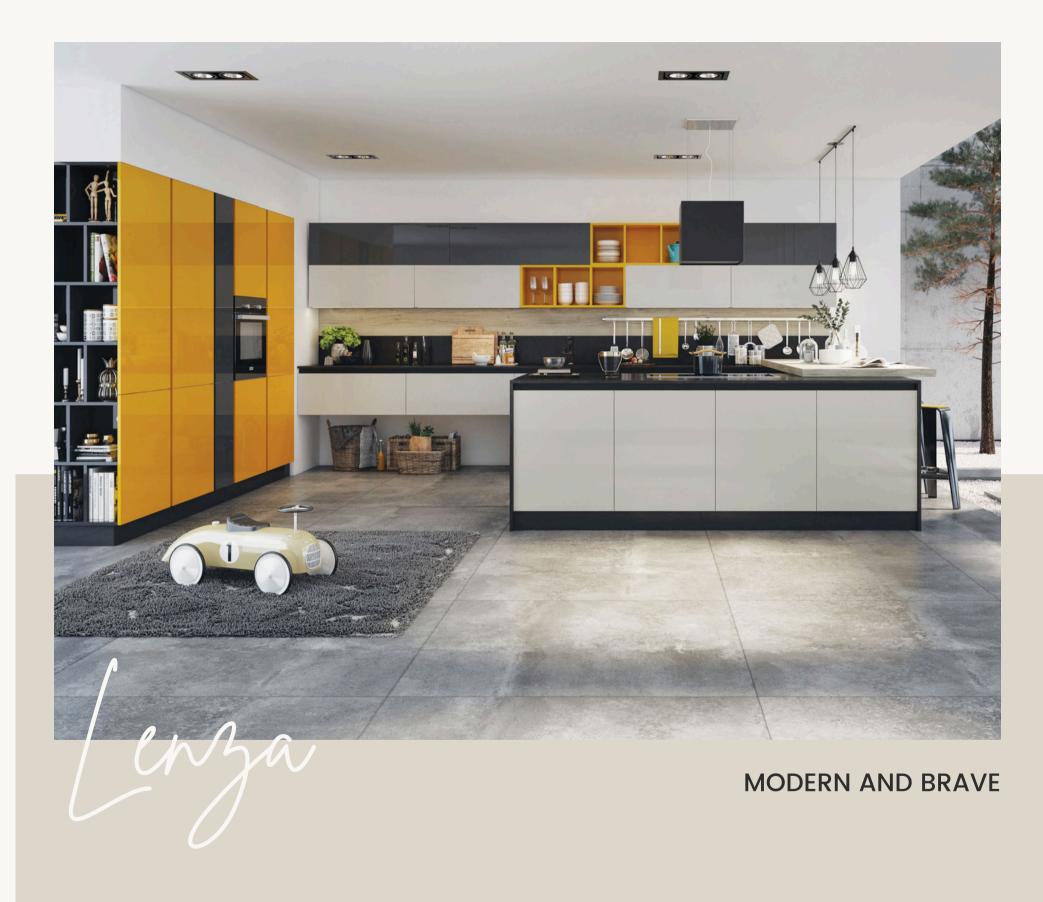

Lacquer – Gloss Kolza

If you are after a modern and simple look, Lenza is the way to go. Aluminum profiles integrated to the cabinets makes it easy to work with no handle doors.

Seven different finishing materials with more than 35 different wooden texture or 50 different matte or gloss colors make Lenza special to you.

Lacquer – Gloss Colomba

Lacquer – Gloss Antrasit

The ho applied hidden Option comfor Lenza p and co

The horizontal aluminum profiles for the base cabinets also applied vertically for the tall cabinets. And they are completely hidden for your wall cabinets.

Optional under cabinet LED lighting bars can be applied for a comfortable working area.

Lenza presents its modern style bravely with handle free doors and countless color options.

Standing out with its narrow-framed look and handle-less design, Bona catches the eye with its 22mm thick doors and durable structure. Embracing a minimalist approach in its design, Bona's clean lines bring a modern touch to your kitchen, while its illuminated glass cabinets brighten the atmosphere and help you easily locate your belongings. Additionally, with a functional back panel for shelving, Bona offers a practical space in your kitchen. This feature allows the shelving to be utilized as a preparation area, serving station, or even a dining table, adding versatility to your culinary space.