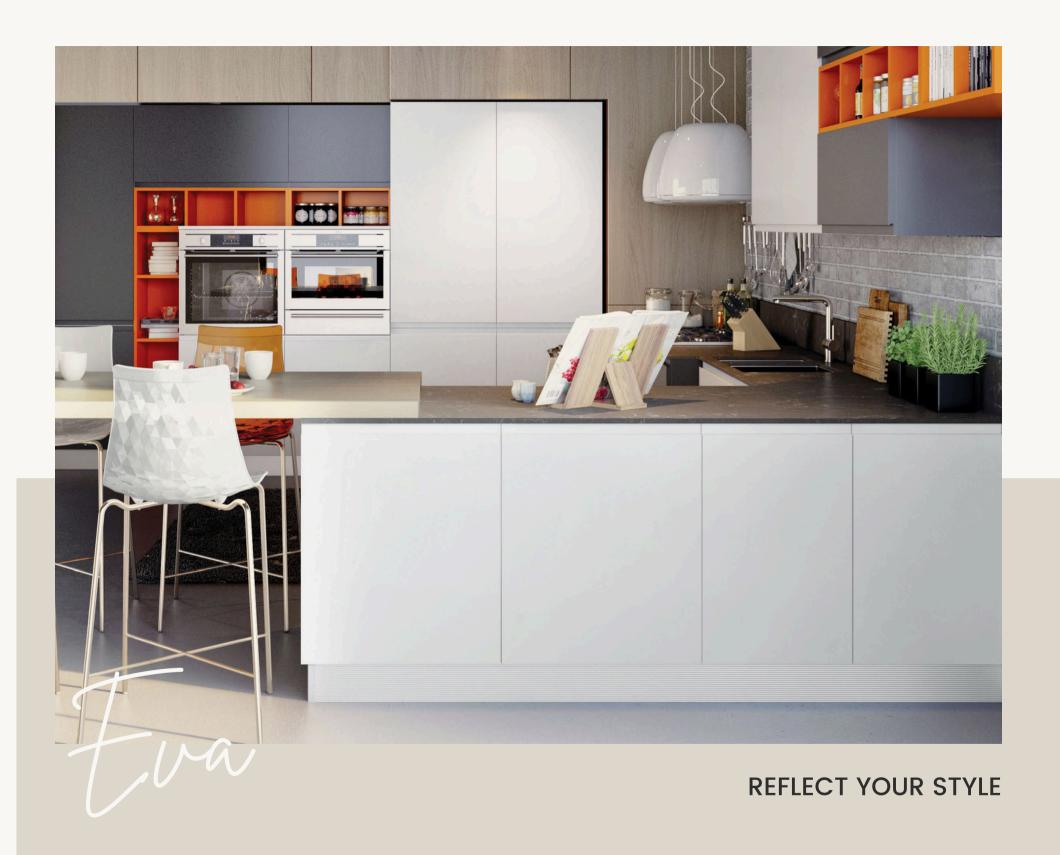

## DERUN

2023 Most Favorable Products

hardware.

Designed for an ergonomically comfortable handling, Eva has its own unique door profile that doesn't need an additional

Eva offers more than 40 different plain colors in matte or gloss lacquer finish to create melodious kitchens.

Lacquer – Matte Grafit

Lacquer – Matte Mandalin

Lacquer – Matte Ekru

Eva is m matte or of colors doors are beautiful in your co Eva is a kitchens.

- Eva is manufactured in lacquered finishes, lets you choose a matte or gloss surface in a wide variety
- of colors to reflect your personality. The form of the cabinet doors are not only designed to create a
- beautiful continuous look but to be functional and to keep you in your comfort zone.
- Eva is a perfect solution for whom wants a harmony in their kitchens.