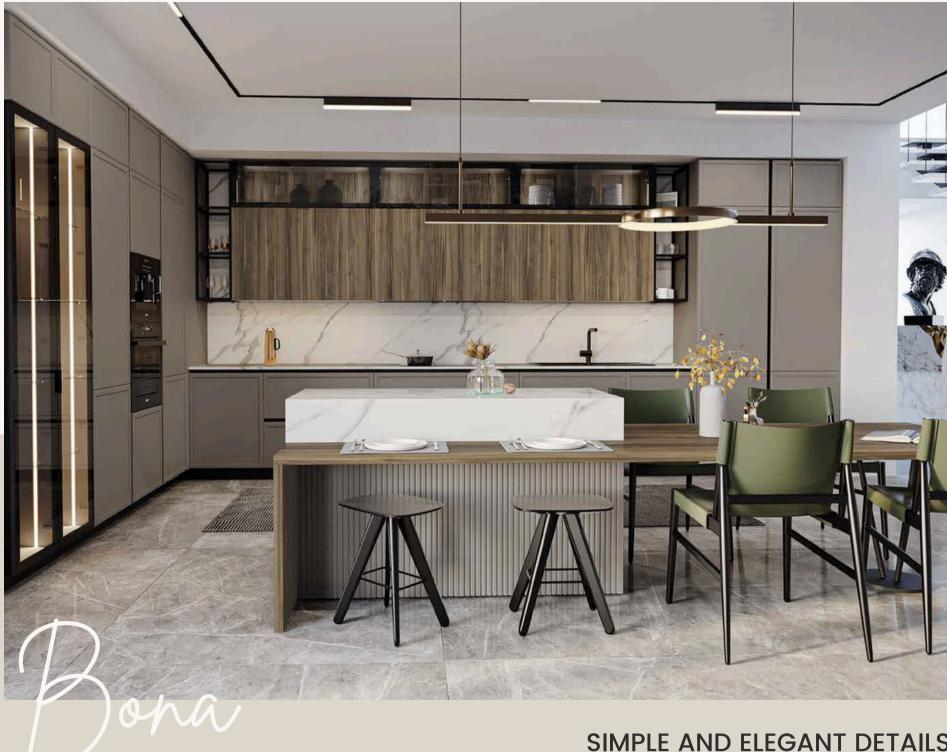

Optional under cabinet LED lighting bars can be applied for a comfortable working area.

Lenza presents its modern style bravely with handle free doors and countless color options.

Standing out with its narrow-framed look and handle-less design, Bona catches the eye with its 22mm thick doors and durable structure. Embracing a minimalist approach in its design, Bona's clean lines bring a modern touch to your kitchen, while its illuminated glass cabinets brighten the atmosphere and help you easily locate your belongings. Additionally, with a functional back panel for shelving, Bona offers a practical space in your kitchen. This feature allows the shelving to be utilized as a preparation area, serving station, or even a dining table, adding versatility to your culinary space.

Lacquer – Matte Tas Gri

Melamine – Arya

SIMPLE AND ELEGANT DETAILS

Thanks to its aluminum shelving system, Bona boasts a sturdy and durable structure. Its open shelves allow easy access to kitchen essentials and the creation of decorative spaces. With its handle-less design, narrow-framed look, and quality materials, Bona combines ergonomics and elegance in your kitchen.