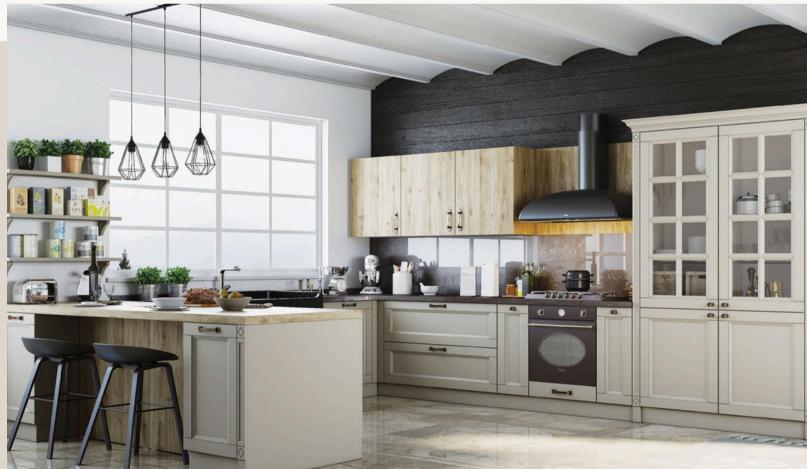

With an authentic design it is easy to create practical spaces for bottles or trays. It won't take too much space thanks to smart cabinet systems.

Classica can be manufactured with a lacquer or thermofoil



real.

Polymeric Lam. (Thermofoil) – Opaque Manolya

Melamine – Colorado Meşe

Reflection of a true vintage style of Mopa. Alya is perfect for whom dreaming a country style look to escape from the chaotic city life in their home. This model makes your fantasies



Alya has 25mm thick doors with 4 different textured or 17 different plain color options. On top of that, it is possible to prefer glass doors with laths or without laths. So you can have a rich amount of choices to create your own vintage style kitchen. Copper colored handles are great to compliment your choice of finish.





#### 2024

#### www.derundesigns.com

29



An iconic model of Mopa with a simple design yet showing its rich quality in its details. Tilya has a two different integrated handle color opitons as a complimentary to finishing materials. You won't believe how smooth the handles feel and you will experience the true modernity.

Polymeric Lam. (Thermofoil) – Beyaz Meşe



Prominent with LED lig Wood ver makes it p and 20 dif Tilya a lea Another re durability.

Prominent design elements like colored toe kicks and shelves with LED lights emphasises Tilyas strong character.

Wood veneered, lacquered and thermofoil finishing options makes it possible to choose between 40 different plain colors and 20 different wood colors. This wide range of choices makes Tilya a leading part of your kitchen.