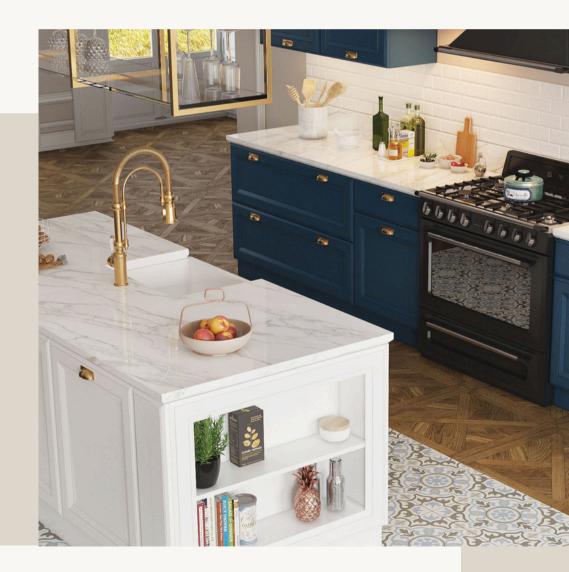

Lacquer – Matte Beyaz

Lacquer – Matte Indigo

Superior Mopa technology shows itself in this model with a country and art deco style look while keeping modernity in its details and user experience.

One of the most requested color white looks great with Donna. Though it keeps its character with any other color in our lacquer selection. Donna has an option to be used with diamond patterned opal glass doors which is a premium feature. Donna designed to be timeless and break the boundaries of fashion to be used for years in your kitchen.

Lacquer – Gloss Beyaz

Donna makes other design elements prominent. It can be designed to look assertive or minimal depending on the colors you match with.

Latest of be inte of unde Mopa h what it anywhe