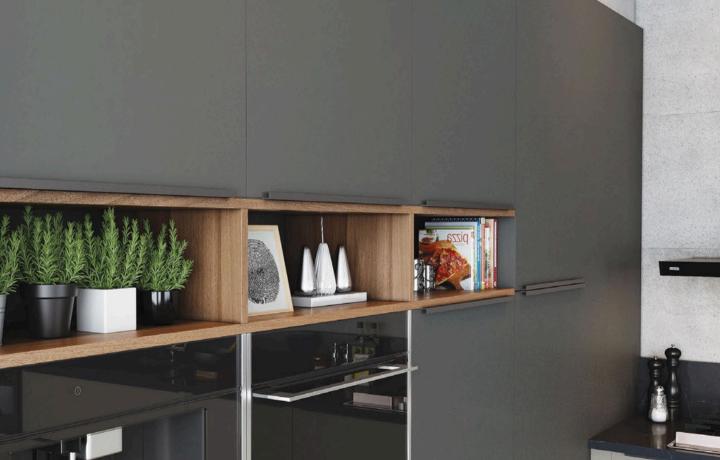

Optional under cabinet LED lighting bars can be applied for a comfortable working area.

Lenza presents its modern style bravely with handle free doors and countless color options.

Standing out with its narrow-framed look and handle-less design, Bona catches the eye with its 22mm thick doors and durable structure. Embracing a minimalist approach in its design, Bona's clean lines bring a modern touch to your kitchen, while its illuminated glass cabinets brighten the atmosphere and help you easily locate your belongings. Additionally, with a functional back panel for shelving, Bona offers a practical space in your kitchen. This feature allows the shelving to be utilized as a preparation area, serving station, or even a dining table, adding versatility to your culinary space.

Lacquer – Matte Tas Gri

Melamine – Arya

SIMPLE AND ELEGANT DETAILS

Thanks to its aluminum shelving system, Bona boasts a sturdy and durable structure. Its open shelves allow easy access to kitchen essentials and the creation of decorative spaces. With its handle-less design, narrow-framed look, and quality materials, Bona combines ergonomics and elegance in your kitchen.