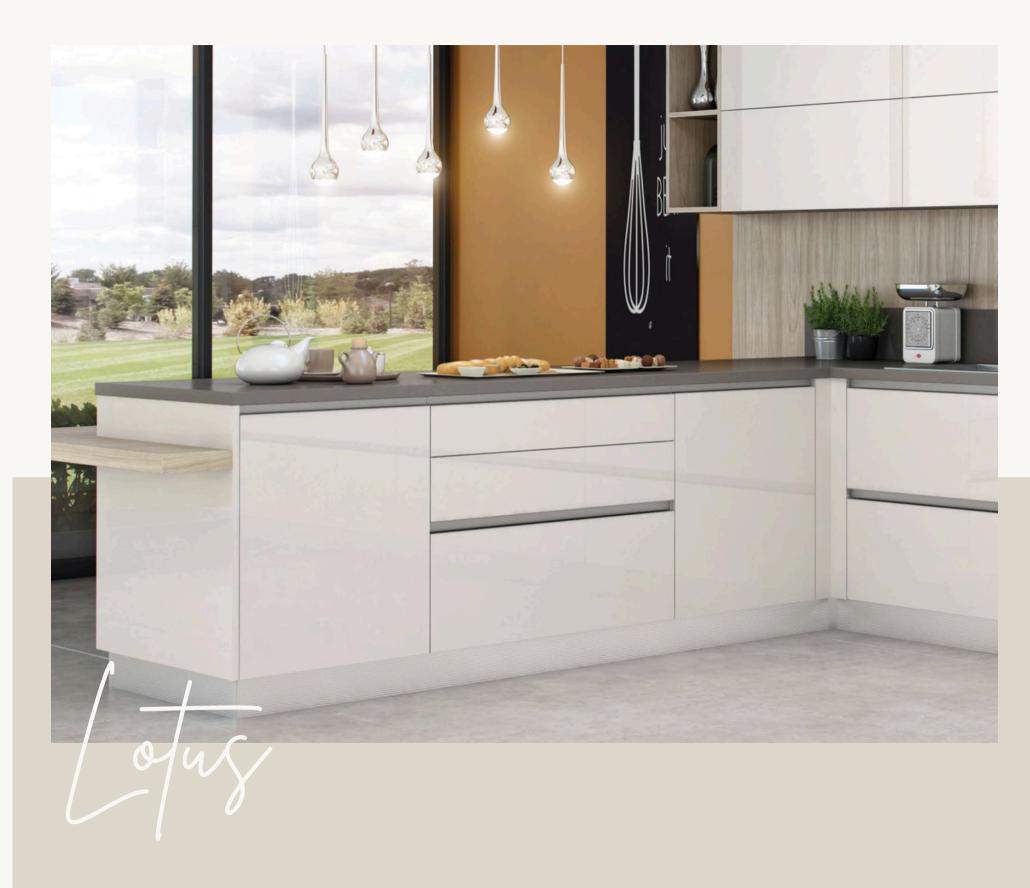

To shape your kitchen according to your wishes Lotus has a 7 different finishing options with a countless color and texture

While reflecting design insights of Mopa it has its own modern beauty with simple lines.

Lotus can easily become compatible with your life style with wide range of material of choices as melamine, laminate, thermofoil, lacquer, pet, wood veneered or acrylic.

If you wish it to be a contemporary kitchen or if you wish it to be a more country style look, Flatto is our chameleon to be special to you. 18mm thick plain doors can be applied with any material and any handle available in Mopa catalog. That means more than 100 different finishes and 20 different handles. Flatto is appropriate for any budget as our most flexible model.