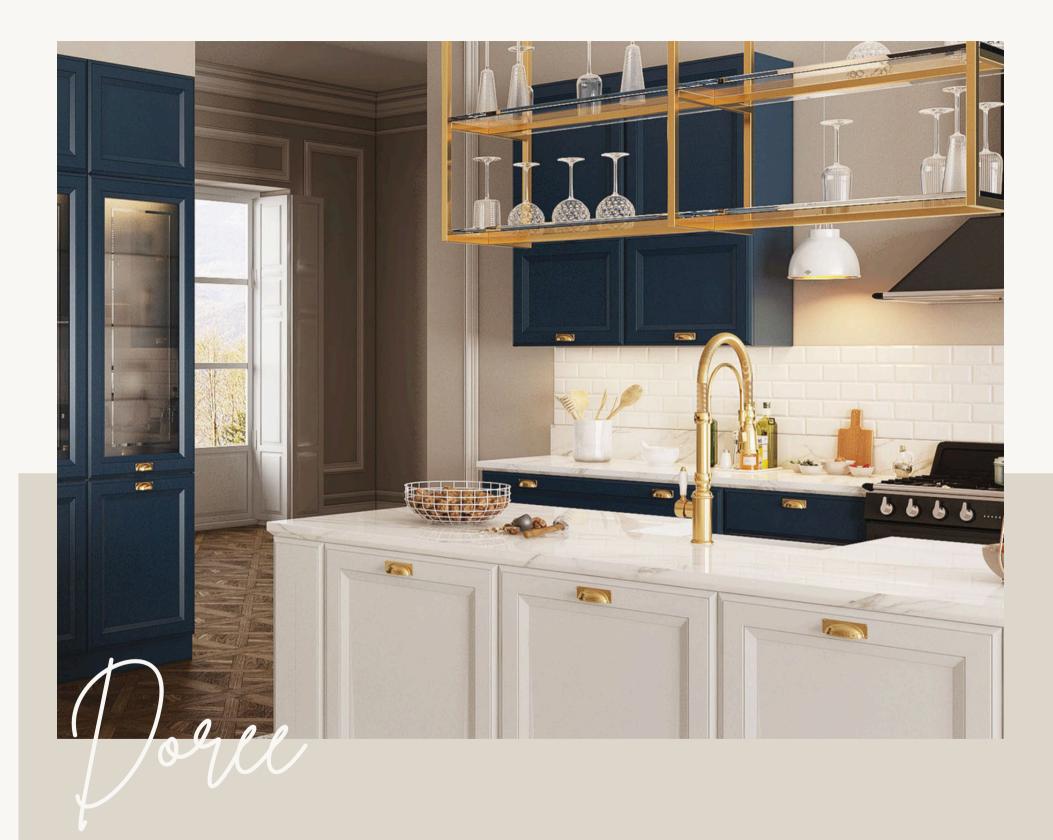

Doree is a brand new design that has inimitable details. We use a 25mm thick doors with a lacquer finish for a glamorous look. Doree model become popular amongst people who want a luxury in their kitchens.