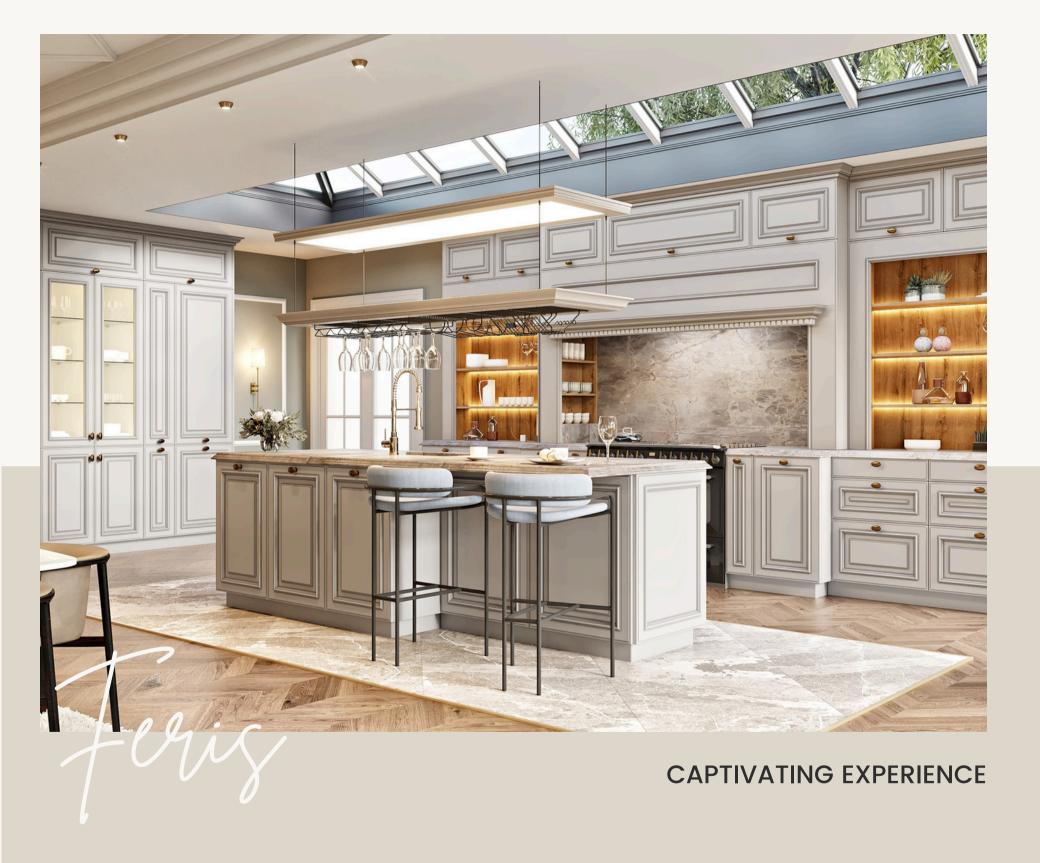

www.derundesigns.com

15

Lacquer – Matte Kil

Melamine – Kafkas Mese

Feris, designed in a neoclassical style with elegant lines, adds a unique aesthetic to your kitchen. The black-shadowed hue of Feris, featuring 22mm thick doors, brings sophistication and a chic appearance to your kitchen, creating an elegant contrast. With its smooth and glossy door surface, Feris allows you to embrace a timeless style, while the open shelves crafted from wood not only provide easy access to your belongings but also offer an ideal space to showcase your decorative items.

Feris stands out not only with its elegance but also with its functionality, thanks to its large storage areas. Standing out with its neo-classical style, Feris makes your kitchens a relaxing and stylish space, while providing longlasting features with its quality materials and meticulous details. It offers a usage.