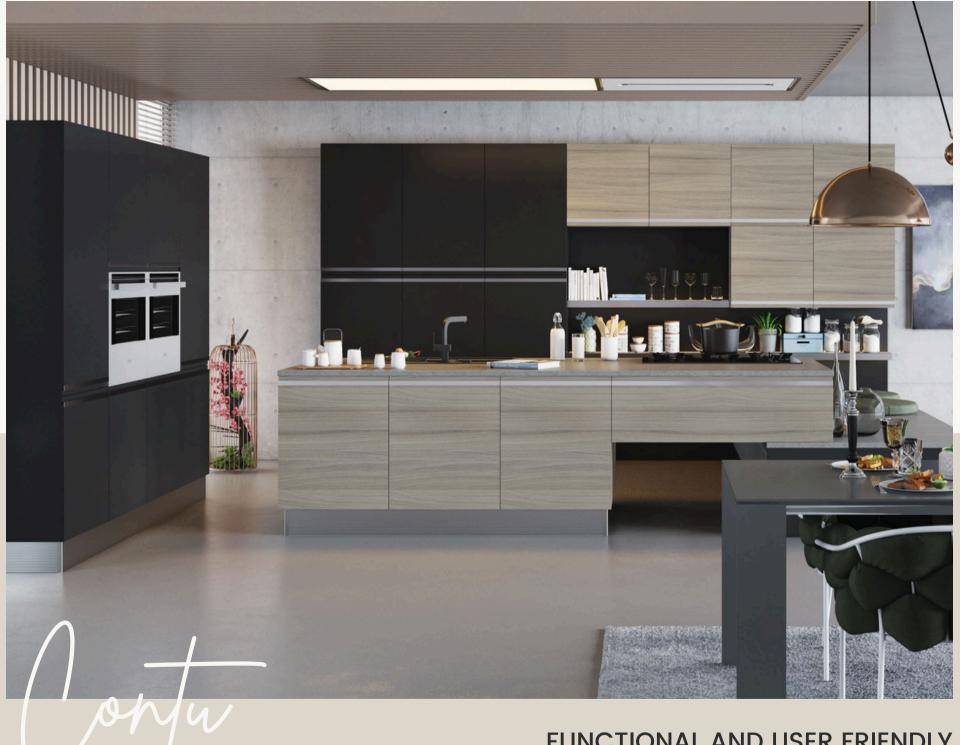

#### FUNCTIONAL AND USER FRIENDLY

Contu is creating integrity at your kitchen with a linear

"L" shaped form has an elegant gloss aluminum part on top of it to provide an easy to use handling experience.

This mode material for ever need. Aesthetica also create And chrom you want for and stylish

This model is finished with a flexible and rigid cellular polymeric material for resilience and has more color options than you ever need.

Aesthetically pleasing handle detail is not only beautiful but also created for your comfort.

And chrome colored handles are easy to match with any color you want from our thermofoil selection. It is easy to create chic and stylish kitchens.