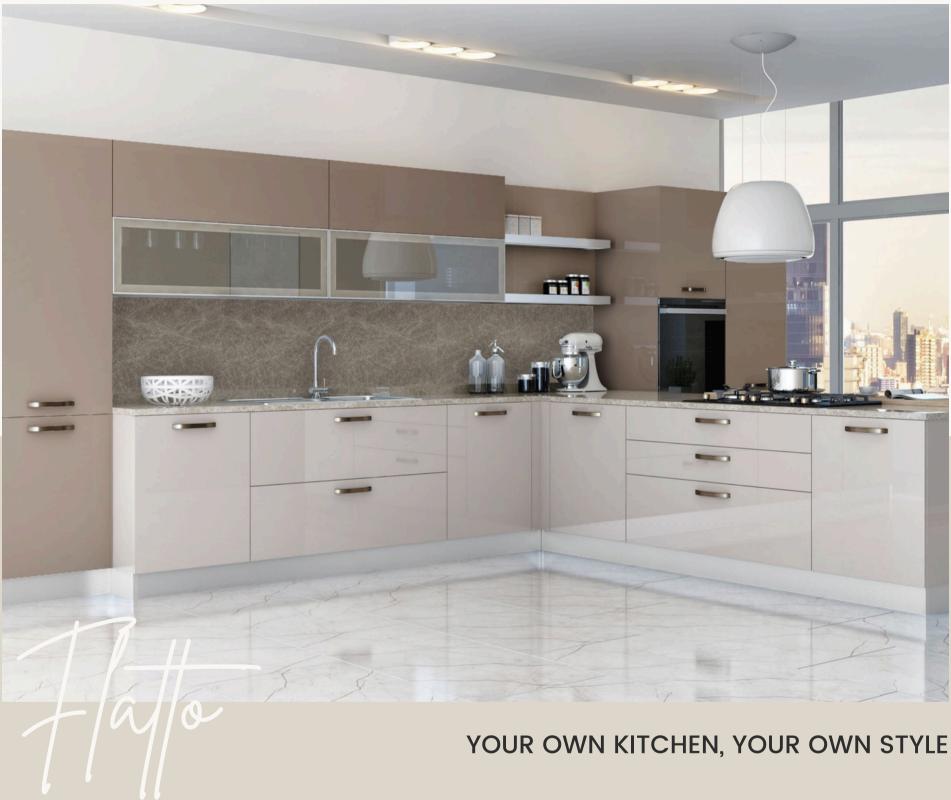

Lotus can easily become compatible with your life style with wide range of material of choices as melamine, laminate, thermofoil, lacquer, pet, wood veneered or acrylic.

If you wish it to be a contemporary kitchen or if you wish it to be a more country style look, Flatto is our chameleon to be special to you. 18mm thick plain doors can be applied with any material and any handle available in Mopa catalog. That means more than 100 different finishes and 20 different handles. Flatto is appropriate for any budget as our most flexible model.

#### 2024

With matching the right finish with a right handle, it is easy to create an extremely modern or a contemporary style kitchen for your home. You can even combine Flatto with other models for unique designs.

Flatto has an opportunity to use with a "pushopen" system so you don't even need handles. With this system it is possible not to use handles for some requested cabinets or possible to create a monolithic look applying push-open system to whole