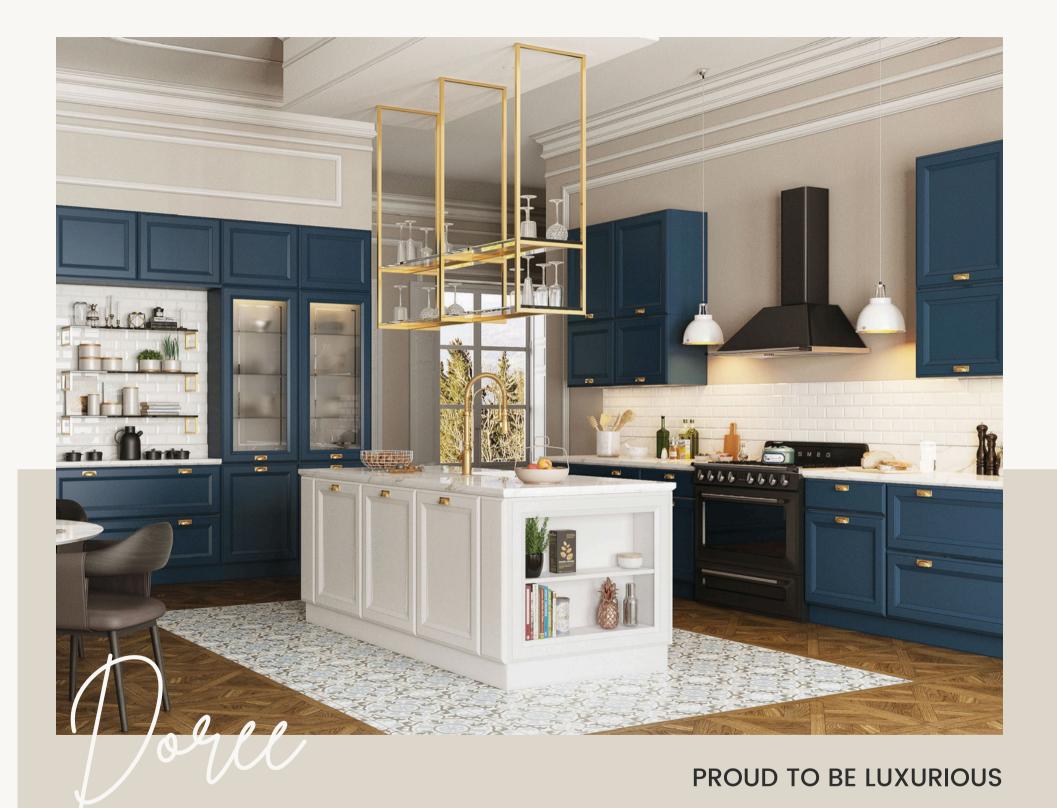

Doree is a brand new design that has inimitable details. We use a 25mm thick doors with a lacquer finish for a glamorous look. Doree model become popular amongst people who want a luxury in their kitchens.