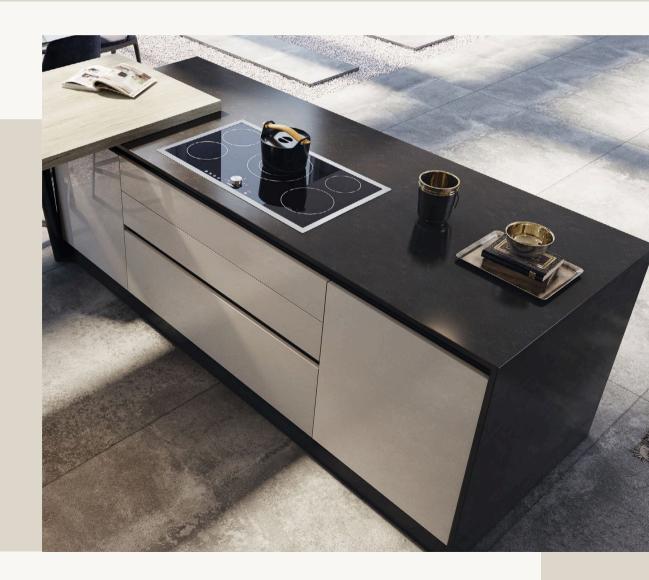

Optional under cabinet LED lighting bars can be applied for a comfortable working area.

Lenza presents its modern style bravely with handle free doors and countless color options.

Standing out with its narrow-framed look and handle-less design, Bona catches the eye with its 22mm thick doors and durable structure. Embracing a minimalist approach in its design, Bona's clean lines bring a modern touch to your kitchen, while its illuminated glass cabinets brighten the atmosphere and help you easily locate your belongings. Additionally, with a functional back panel for shelving, Bona offers a practical space in your kitchen. This feature allows the shelving to be utilized as a preparation area, serving station, or even a dining table, adding versatility to your culinary space.

Lacquer – Matte Tas Gri

Melamine – Arya

SIMPLE AND ELEGANT DETAILS

Thanks to its aluminum shelving system, Bona boasts a sturdy and durable structure. Its open shelves allow easy access to kitchen essentials and the creation of decorative spaces. With its handle-less design, narrow-framed look, and quality materials, Bona combines ergonomics and elegance in your kitchen.