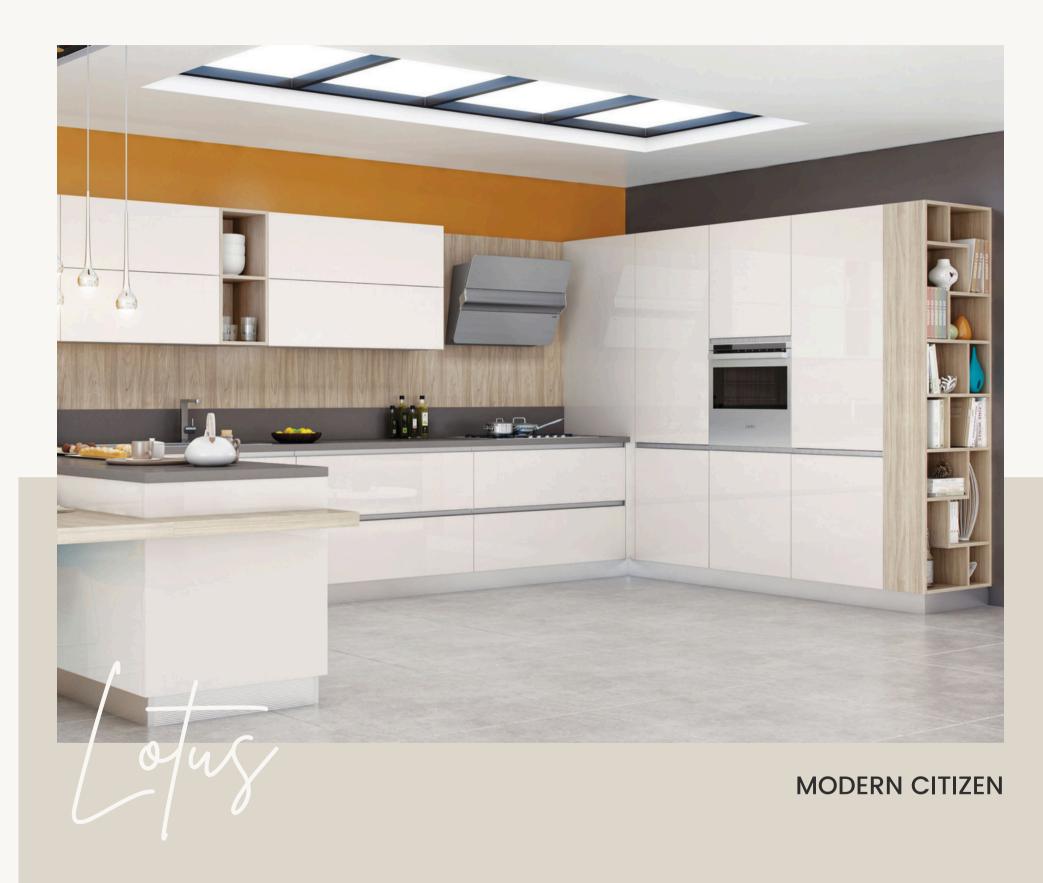

To shape your kitchen according to your wishes Lotus has a 7 different finishing options with a countless color and texture

While reflecting design insights of Mopa it has its own modern beauty with simple lines.

Lotus can easily become compatible with your life style with wide range of material of choices as melamine, laminate, thermofoil, lacquer, pet, wood veneered or acrylic.

If you wish it to be a contemporary kitchen or if you wish it to be a more country style look, Flatto is our chameleon to be special to you. 18mm thick plain doors can be applied with any material and any handle available in Mopa catalog. That means more than 100 different finishes and 20 different handles. Flatto is appropriate for any budget as our most flexible model.