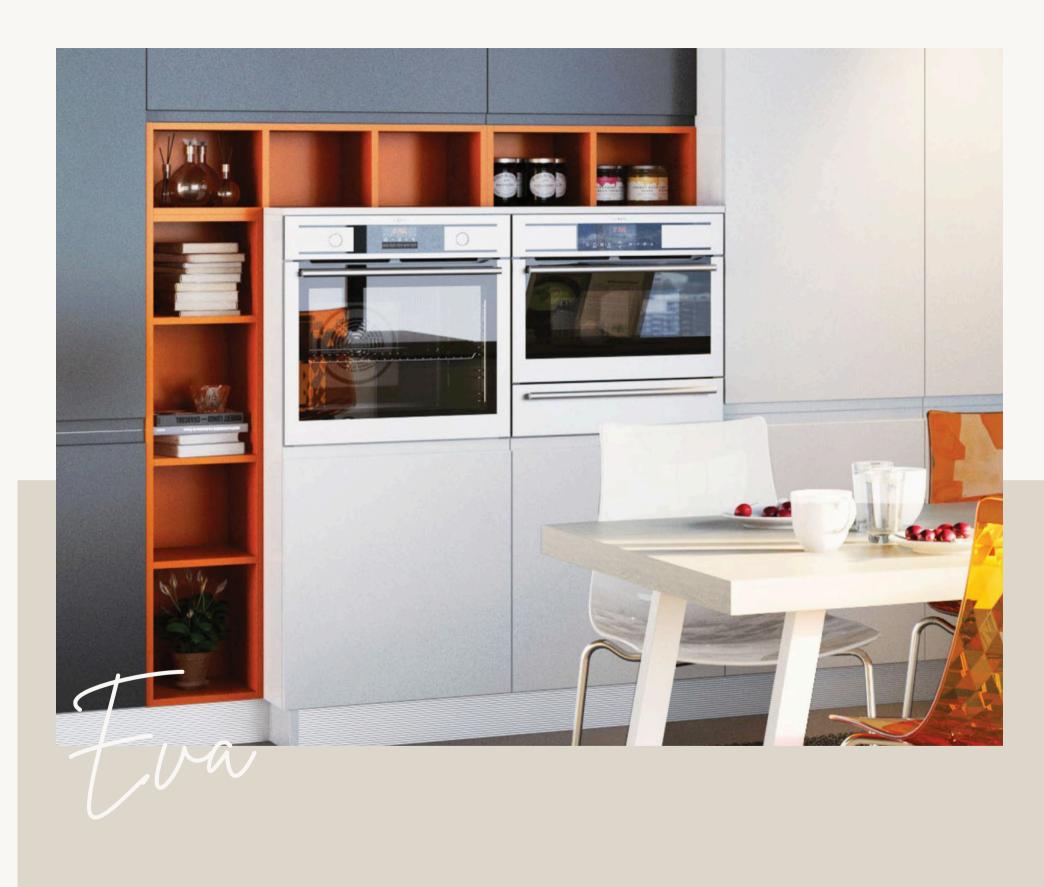

## DERUN

2023 Most Favorable Products

hardware.

Designed for an ergonomically comfortable handling, Eva has its own unique door profile that doesn't need an additional

Eva offers more than 40 different plain colors in matte or gloss lacquer finish to create melodious kitchens.

Lacquer – Matte Grafit

Lacquer – Matte Mandalin

Lacquer – Matte Ekru

Eva is m matte or of colors doors are beautiful in your co Eva is a kitchens.

- Eva is manufactured in lacquered finishes, lets you choose a matte or gloss surface in a wide variety
- of colors to reflect your personality. The form of the cabinet doors are not only designed to create a
- beautiful continuous look but to be functional and to keep you in your comfort zone.
- Eva is a perfect solution for whom wants a harmony in their kitchens.