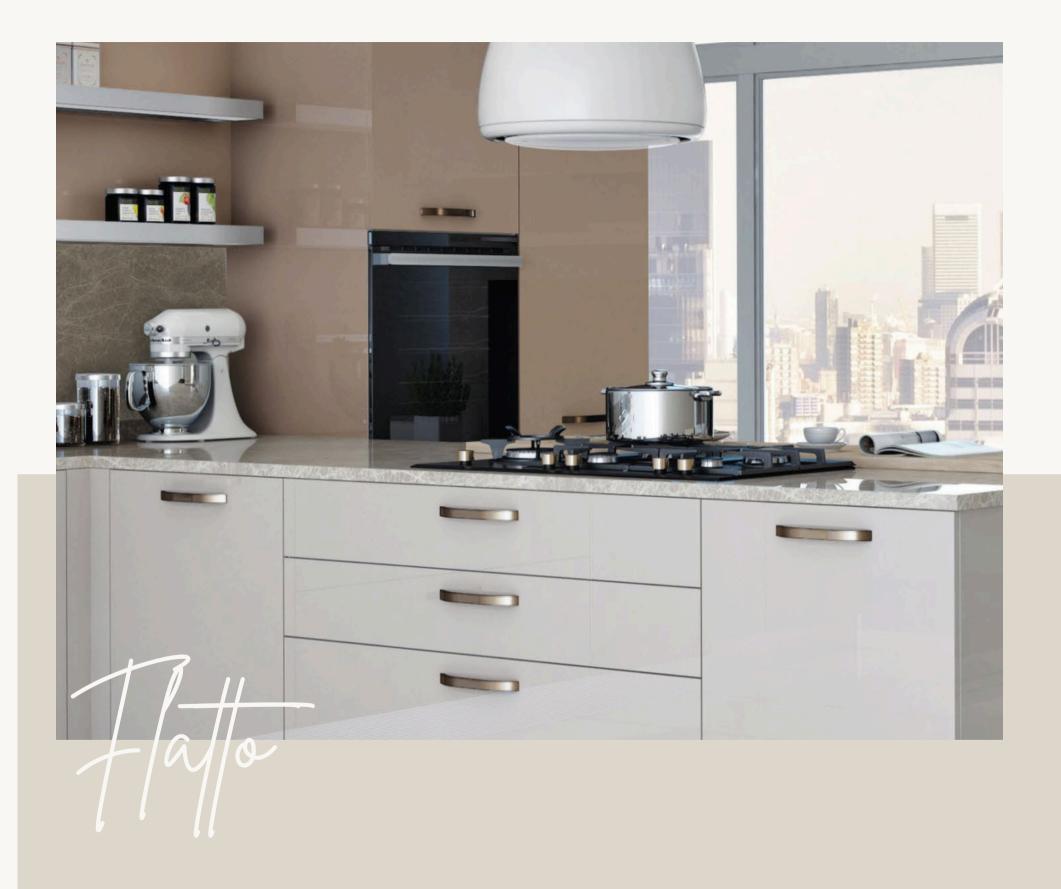

Lotus can easily become compatible with your life style with wide range of material of choices as melamine, laminate, thermofoil, lacquer, pet, wood veneered or acrylic.

If you wish it to be a contemporary kitchen or if you wish it to be a more country style look, Flatto is our chameleon to be special to you. 18mm thick plain doors can be applied with any material and any handle available in Mopa catalog. That means more than 100 different finishes and 20 different handles. Flatto is appropriate for any budget as our most flexible model.

#### 2024

With matching the right finish with a right handle, it is easy to create an extremely modern or a contemporary style kitchen for your home. You can even combine Flatto with other models for unique designs.

Flatto has an opportunity to use with a "pushopen" system so you don't even need handles. With this system it is possible not to use handles for some requested cabinets or possible to create a monolithic look applying push-open system to whole