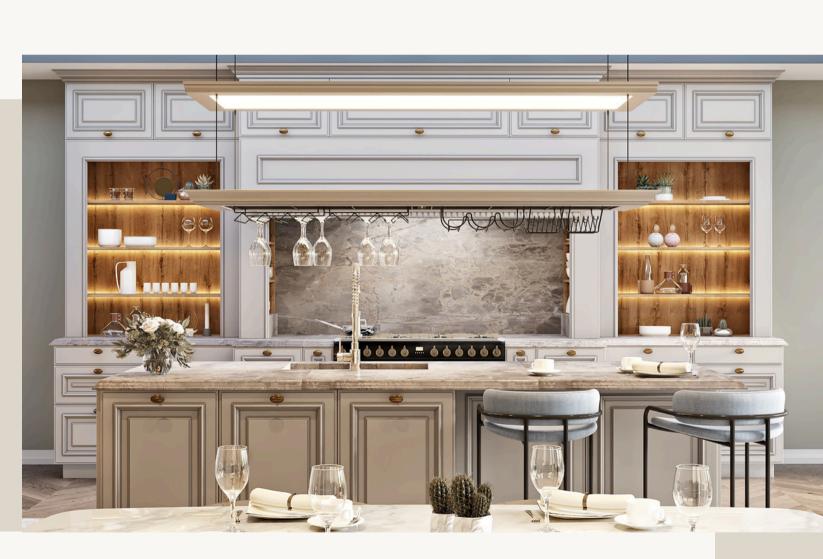

www.derundesigns.com

15

Lacquer – Matte Kil

Melamine – Kafkas Mese

Feris, designed in a neoclassical style with elegant lines, adds a unique aesthetic to your kitchen. The black-shadowed hue of Feris, featuring 22mm thick doors, brings sophistication and a chic appearance to your kitchen, creating an elegant contrast. With its smooth and glossy door surface, Feris allows you to embrace a timeless style, while the open shelves crafted from wood not only provide easy access to your belongings but also offer an ideal space to showcase your decorative items.

Feris stands out not only with its elegance but also with its functionality, thanks to its large storage areas. Standing out with its neo-classical style, Feris makes your kitchens a relaxing and stylish space, while providing longlasting features with its quality materials and meticulous details. It offers a usage.