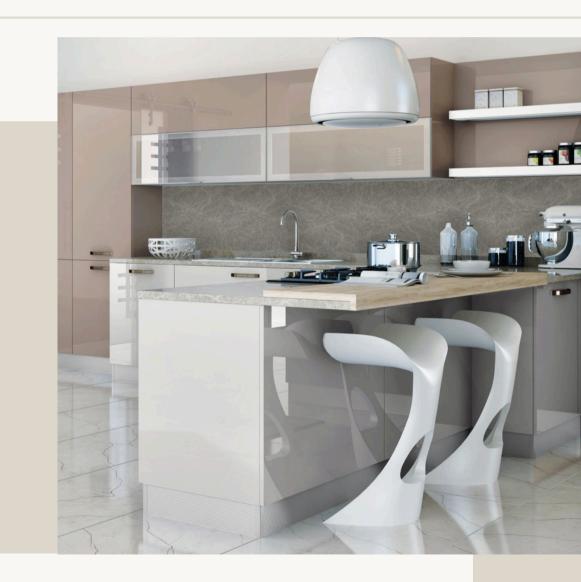

Flatto is our chameleon to be special to you. 18mm thick plain doors can be applied with any material and any handle available in Mopa catalog. That means more than 100 different finishes and 20 different handles. Flatto is appropriate for any budget as our most flexible model.

Acrylic – Vizon

2024

Acrylic – Cappucino



cabinets.

#### 2024

With matching the right finish with a right handle, it is easy to create an extremely modern or a contemporary style kitchen for your home. You can even combine Flatto with other models for unique designs.

Flatto has an opportunity to use with a "pushopen" system so you don't even need handles. With this system it is possible not to use handles for some requested cabinets or possible to create a monolithic look applying push-open system to whole







#### 2023 Most Favorable Products

















#### 2023 Most Favorable Products























2023 Most Favorable Products



Brainstorming and Consultation

#### Sketching and Digitization

**Project Preview** 

Finishing Touch

Production

Delivery





Our Team



Shahin Fatehpour

Yasemen Fatehpour

Master of Architectural

Interior Designer