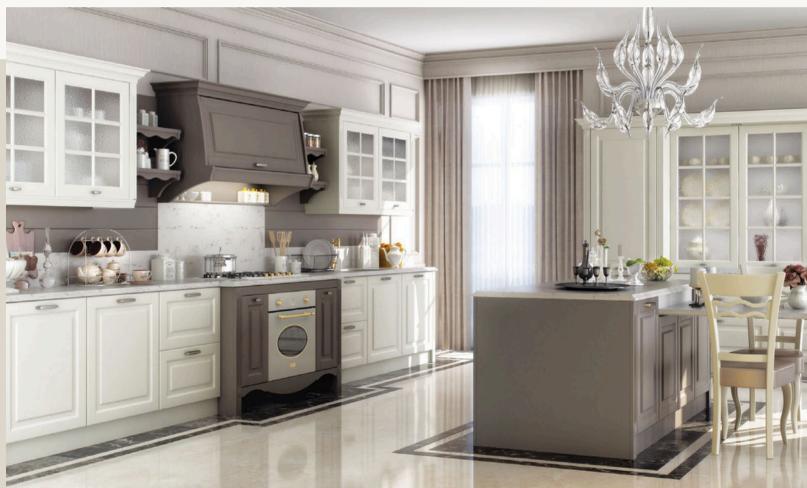

ection. Donna has an option to be used with diamond patterned opal glass doors which is a premium feature. Donna designed to be timeless and break the boundaries of fashion to be used for years in your kitchen.

Lacquer – Gloss Beyaz









Donna makes other design elements prominent. It can be designed to look assertive or minimal depending on the colors you match with.



Latest of be inte of unde Mopa h what it anywhe

Lacquer – Matte Macchiato

Lacquer – Matte Vanilya

Latest decades tought us that classic and country style should be integrated into city life. Classica is the reflection of this type of understanding.

Mopa has a rich country style collection and Classica is exactly what its name suggests. A flexible classic look that is popular anywhere in the world.



finishes.







Classica has optional unique modules for hoods, buffet and finishing panels to provide unique solutions for bigger areas. With an authentic design it is easy to create practical spaces for bottles or trays. It won't take too much space thanks to smart cabinet systems.

Classica can be manufactured with a lacquer or thermofoil



real.

Polymeric Lam. (Thermofoil) – Opaque Manolya

Melamine – Colorado Meşe

Reflection of a true vintage style of Mopa. Alya is perfect for whom dreaming a country style look to escape from the chaotic city life in their home. This model makes your fantasies



Alya has 25mm thick doors with 4 different textured or 17 different plain color options. On top of that, it is possible to prefer glass doors with laths or without laths. So you can have a rich amount