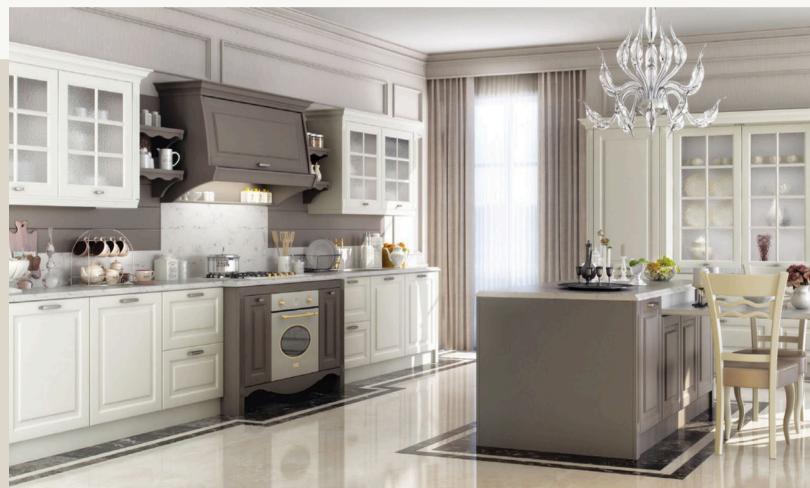

Lacquer – Matte Macchiato

Lacquer – Matte Vanilya

Latest decades tought us that classic and country style should be integrated into city life. Classica is the reflection of this type of understanding.

Mopa has a rich country style collection and Classica is exactly what its name suggests. A flexible classic look that is popular anywhere in the world.

finishes.

Classica has optional unique modules for hoods, buffet and finishing panels to provide unique solutions for bigger areas. With an authentic design it is easy to create practical spaces for bottles or trays. It won't take too much space thanks to smart cabinet systems.

Classica can be manufactured with a lacquer or thermofoil

real.

Polymeric Lam. (Thermofoil) – Opaque Manolya

Melamine – Colorado Meşe

Reflection of a true vintage style of Mopa. Alya is perfect for whom dreaming a country style look to escape from the chaotic city life in their home. This model makes your fantasies