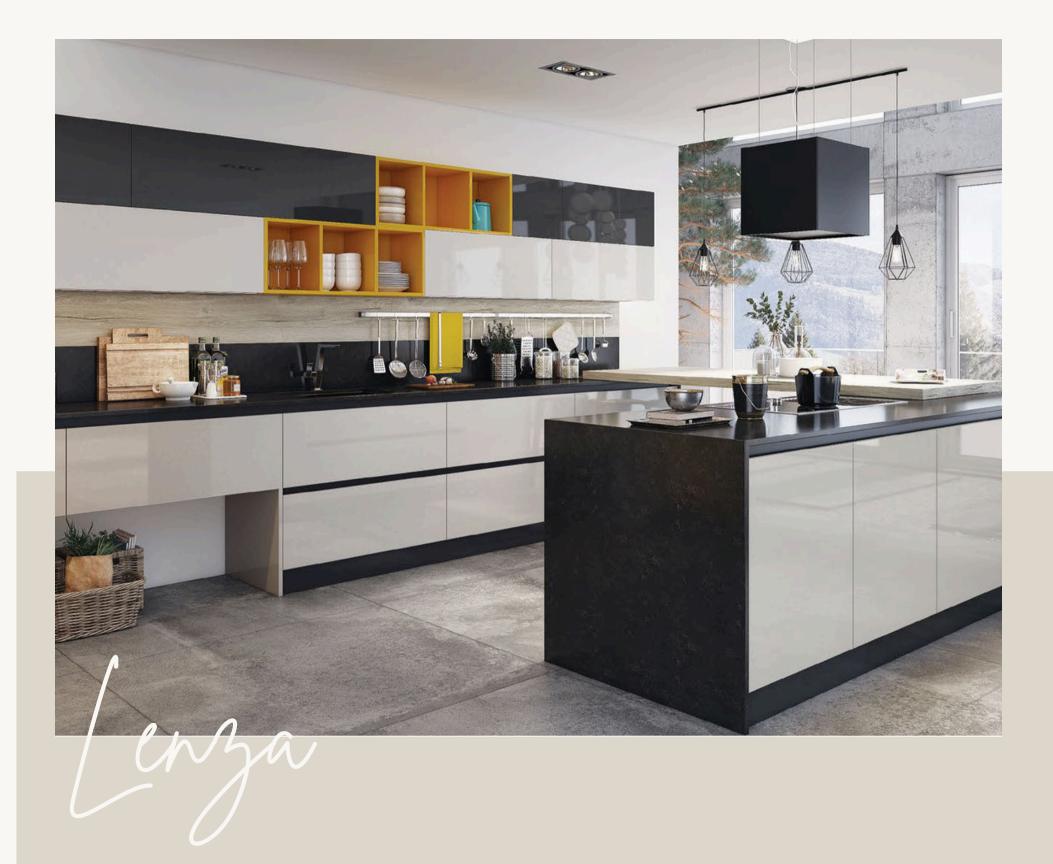

Lacquer – Gloss Colomba

Lacquer – Gloss Antrasit

The ho applied hidden Option comfor Lenza p and co

The horizontal aluminum profiles for the base cabinets also applied vertically for the tall cabinets. And they are completely hidden for your wall cabinets.

Optional under cabinet LED lighting bars can be applied for a comfortable working area.

Lenza presents its modern style bravely with handle free doors and countless color options.

Standing out with its narrow-framed look and handle-less design, Bona catches the eye with its 22mm thick doors and durable structure. Embracing a minimalist approach in its design, Bona's clean lines bring a modern touch to your kitchen, while its illuminated glass cabinets brighten the atmosphere and help you easily locate your belongings. Additionally, with a functional back panel for shelving, Bona offers a practical space in your kitchen. This feature allows the shelving to be utilized as a preparation area, serving station, or even a dining table, adding versatility to your culinary space.