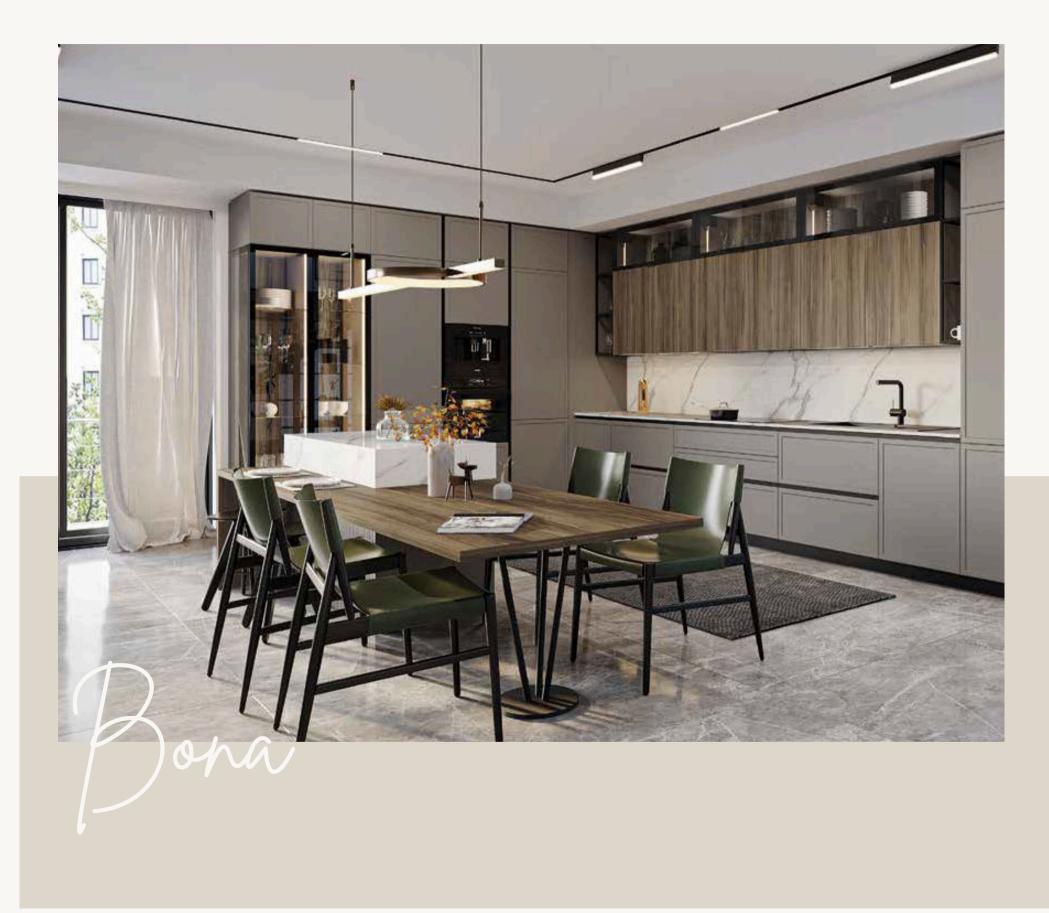

Optional under cabinet LED lighting bars can be applied for a comfortable working area.

Lenza presents its modern style bravely with handle free doors and countless color options.

Standing out with its narrow-framed look and handle-less design, Bona catches the eye with its 22mm thick doors and durable structure. Embracing a minimalist approach in its design, Bona's clean lines bring a modern touch to your kitchen, while its illuminated glass cabinets brighten the atmosphere and help you easily locate your belongings. Additionally, with a functional back panel for shelving, Bona offers a practical space in your kitchen. This feature allows the shelving to be utilized as a preparation area, serving station, or even a dining table, adding versatility to your culinary space.

Lacquer – Matte Tas Gri

Melamine – Arya

SIMPLE AND ELEGANT DETAILS

Thanks to its aluminum shelving system, Bona boasts a sturdy and durable structure. Its open shelves allow easy access to kitchen essentials and the creation of decorative spaces. With its handle-less design, narrow-framed look, and quality materials, Bona combines ergonomics and elegance in your kitchen.