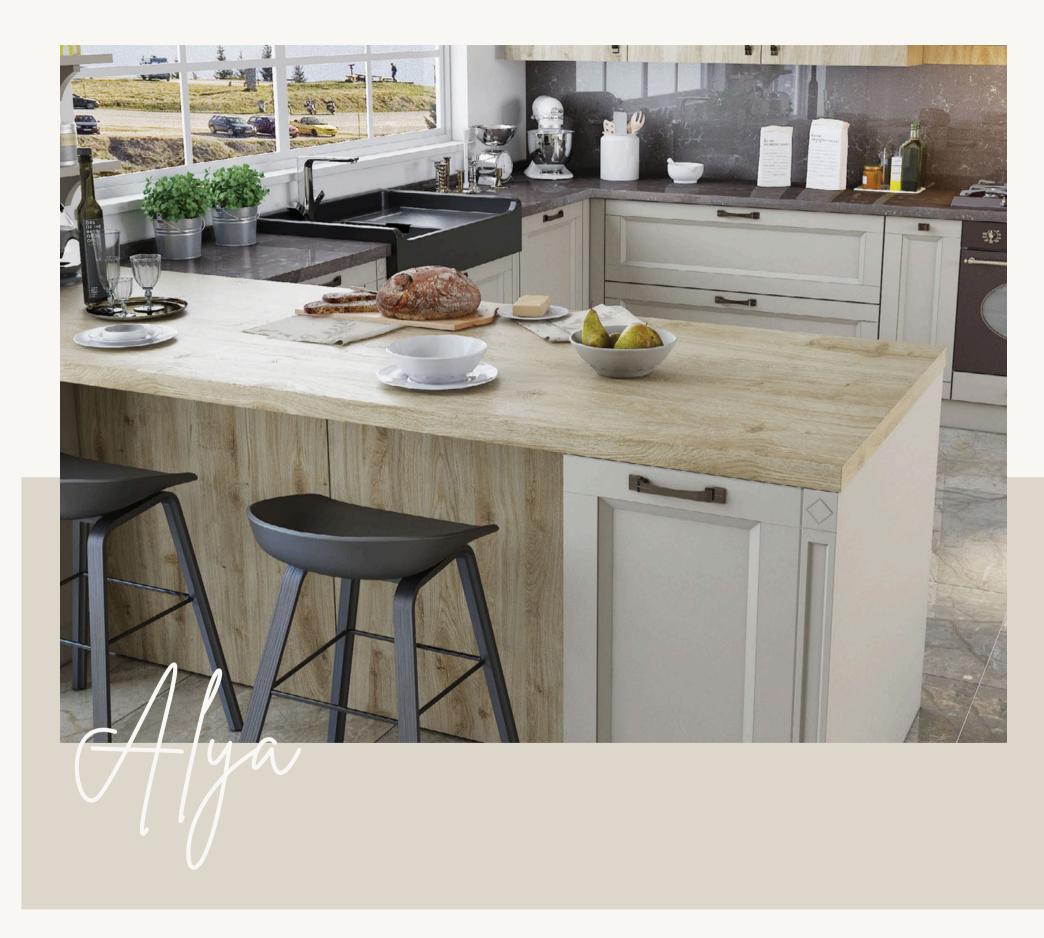

Classica can be manufactured with a lacquer or thermofoil

real.

Polymeric Lam. (Thermofoil) – Opaque Manolya

Melamine – Colorado Meşe

Reflection of a true vintage style of Mopa. Alya is perfect for whom dreaming a country style look to escape from the chaotic city life in their home. This model makes your fantasies

Alya has 25mm thick doors with 4 different textured or 17 different plain color options. On top of that, it is possible to prefer glass doors with laths or without laths. So you can have a rich amount of choices to create your own vintage style kitchen. Copper colored handles are great to compliment your choice of finish.