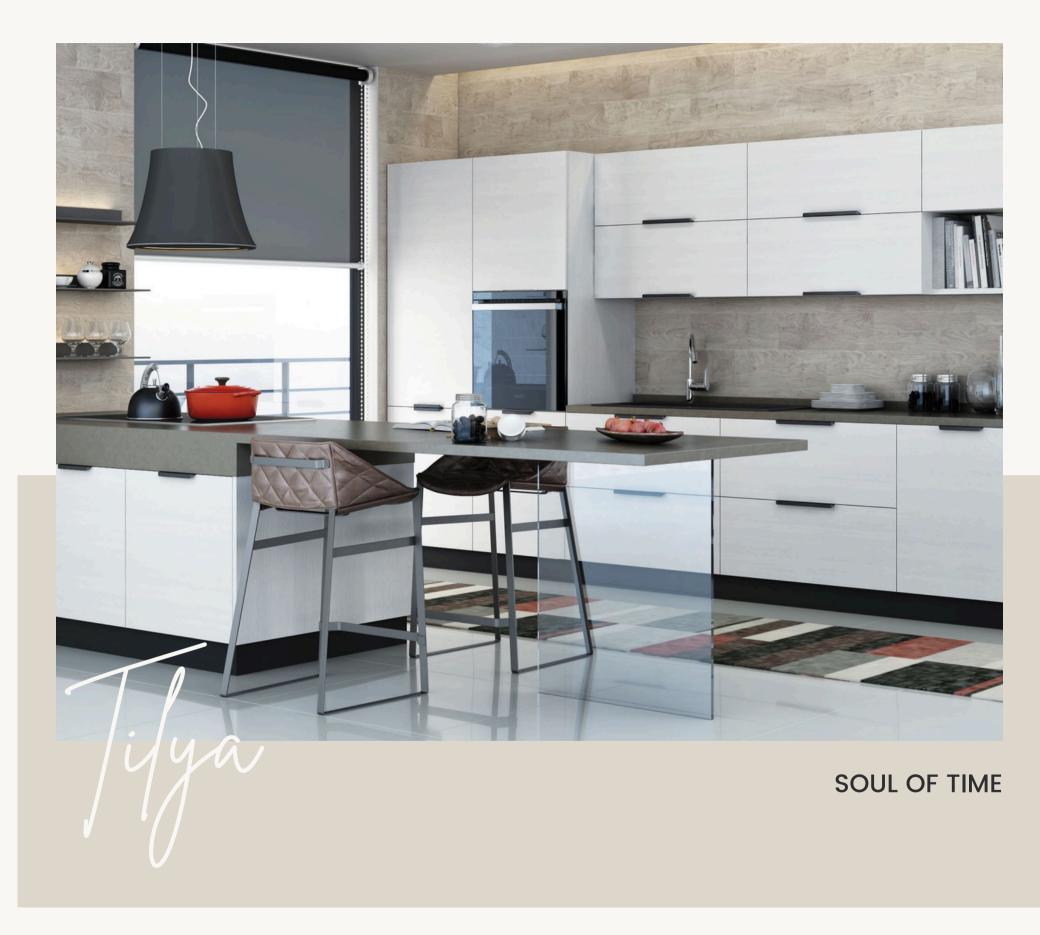

#### www.derundesigns.com

29

An iconic model of Mopa with a simple design yet showing its rich quality in its details. Tilya has a two different integrated handle color opitons as a complimentary to finishing materials. You won't believe how smooth the handles feel and you will experience the true modernity.

Polymeric Lam. (Thermofoil) – Beyaz Meşe

Prominent with LED lig Wood ver makes it p and 20 dif Tilya a lea Another re durability.

Prominent design elements like colored toe kicks and shelves with LED lights emphasises Tilyas strong character.

Wood veneered, lacquered and thermofoil finishing options makes it possible to choose between 40 different plain colors and 20 different wood colors. This wide range of choices makes Tilya a leading part of your kitchen.

Another reason to prefer Tilya is its stainless hardware for durability.

choices.

Polymeric Lam. (Thermofoil) – Gloss Manolya

Laminate – Barok Meşe

32

The most minimalistic design in Mopa selection represents our design understanding in a most viable way.