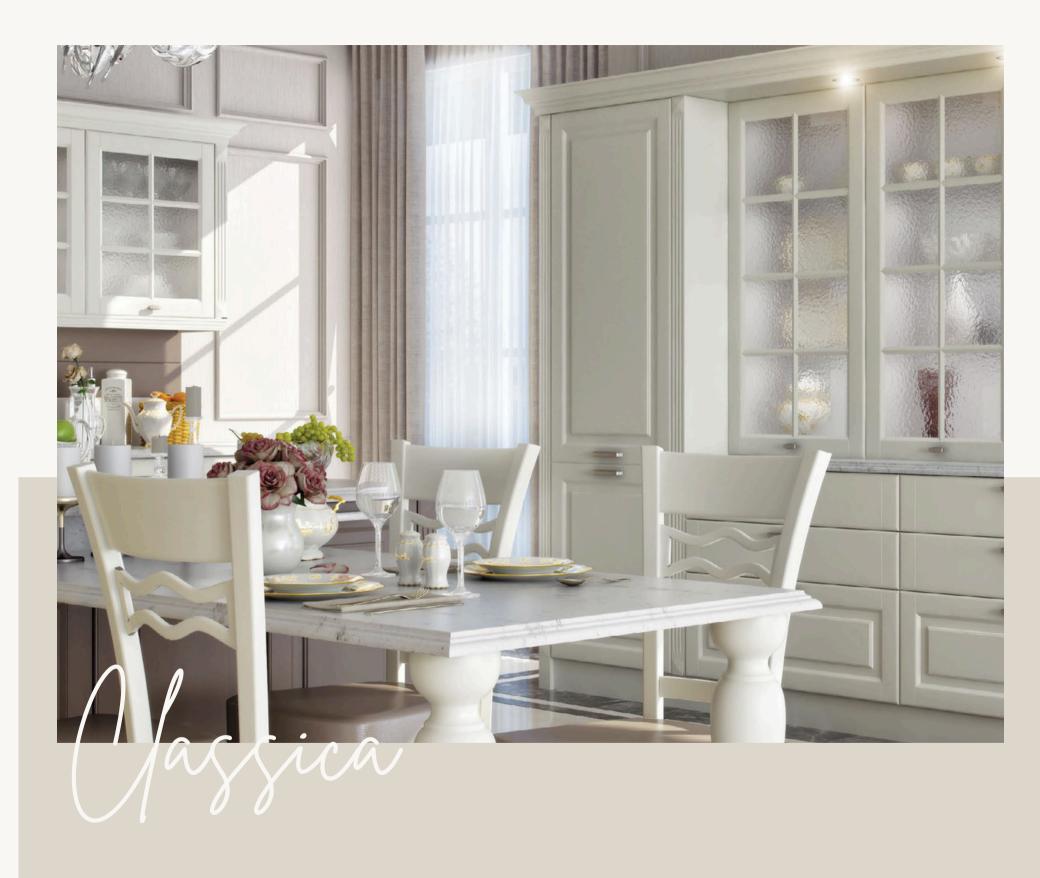

Lacquer – Matte Macchiato

Lacquer – Matte Vanilya

Latest decades tought us that classic and country style should be integrated into city life. Classica is the reflection of this type of understanding.

Mopa has a rich country style collection and Classica is exactly what its name suggests. A flexible classic look that is popular anywhere in the world.

finishes.

Classica has optional unique modules for hoods, buffet and finishing panels to provide unique solutions for bigger areas. With an authentic design it is easy to create practical spaces for bottles or trays. It won't take too much space thanks to smart cabinet systems.

Classica can be manufactured with a lacquer or thermofoil

real.

Polymeric Lam. (Thermofoil) – Opaque Manolya

Melamine – Colorado Meşe

Reflection of a true vintage style of Mopa. Alya is perfect for whom dreaming a country style look to escape from the chaotic city life in their home. This model makes your fantasies