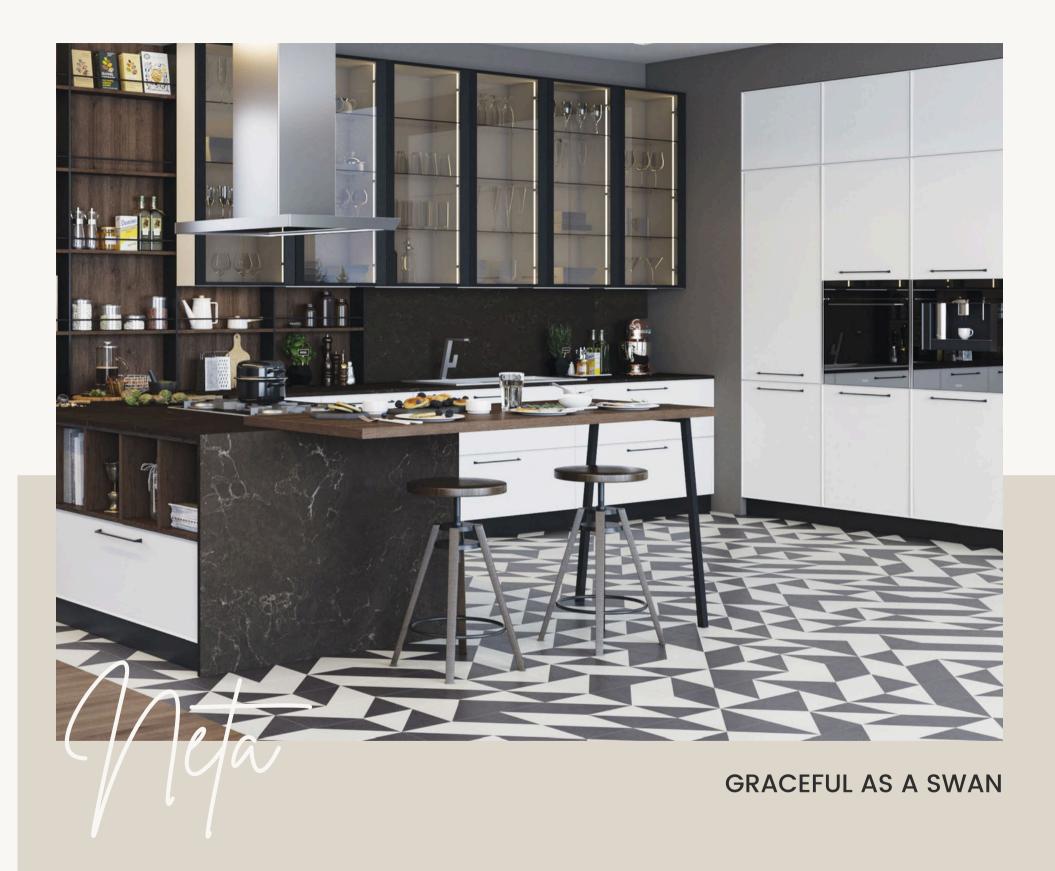

A unique and modern interpretation of a contemporary kitchen can look both graceful and magnificent with Neta. Angled vertical sides of the glass doors provides a flamboyant look different than a standard contemporary kitchen while solid doors still has the character. This is a new fashion to add your lifestyle.

Lacquer – Matte Bulut

8mm laths applied to the sides of the doors with a lacquer finish makes a smooth triangle corners special to Mopa. More than 40 matte or gloss finishes are possible. Neta is perfect to create a unique elegant ambience for your kitchen.